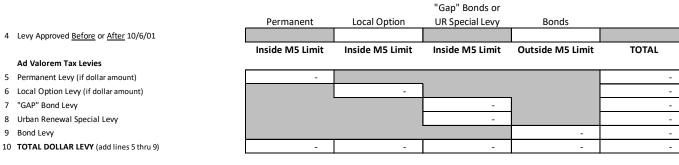

| Washington County                  |                            |               |                            |                  |  |  |  |
|------------------------------------|----------------------------|---------------|----------------------------|------------------|--|--|--|
| District                           | Levy Type                  | Rate          | Assd Values<br>(for Rates) | Taxes<br>Imposed |  |  |  |
| Washington County                  | Permanent                  | 2.2484        | 70,008,528,197             | 157,414,113.02   |  |  |  |
| Washington County - After 10/06/01 | Bond                       | 0.0674        | 71,107,123,565             | 4,792,748.92     |  |  |  |
| Washington County - After 01/01/13 | Local Option               | 0.6400        | 71,273,364,154             | 45,080,823.56    |  |  |  |
|                                    | Permanent Rate 157,414,113 |               |                            |                  |  |  |  |
| "Washington County" Total          | Bond                       | 4,792,748.92  |                            |                  |  |  |  |
|                                    | Local Option I             | 45,080,823.56 |                            |                  |  |  |  |