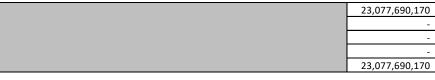

| Urba | Urban Road Maintenance |             |             |             |                |     |        |  |  |  |  |  |
|------|------------------------|-------------|-------------|-------------|----------------|-----|--------|--|--|--|--|--|
|      | Real                   | Personal    | Mfd Str     | Utility     | Total          | % ( | Change |  |  |  |  |  |
| RMV  | 39,424,858,468         | 451,726,849 | 126,463,470 | 412,009,294 | 40,415,058,081 | +   | 10.0%  |  |  |  |  |  |
| M5   | 36,862,505,208         | 414,351,094 | 124,044,710 | 412,009,294 | 37,812,910,306 | +   | 4.8%   |  |  |  |  |  |
| AV   | 22,214,633,530         | 405,945,190 | 45,465,550  | 411,645,900 | 23,077,690,170 | +   | 5.0%   |  |  |  |  |  |