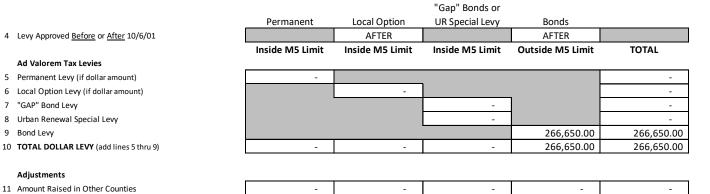

\* Tualatin Soil & Water District did not Levy the full, maximum Permanent Rate allowed.

| Special Districts (Continued)                  |                |        |                            |                  |  |  |
|------------------------------------------------|----------------|--------|----------------------------|------------------|--|--|
| District                                       | Levy Type      | Rate   | Assd Values<br>(for Rates) | Taxes<br>Imposed |  |  |
| Tigard/Tualatin Aquatic District               | Permanent      | 0.0900 | 12,074,999,625             | 1,087,214.07     |  |  |
| Banks RFPD                                     | Permanent      | 1.0831 | 582,091,207                | 630,507.05       |  |  |
| Banks RFPD - After 10/06/01                    | Local Option   | 0.9700 | 587,548,504                | 569,922.25       |  |  |
|                                                | Bond           | 0.4538 | 587,548,504                | 266,629.50       |  |  |
| Cornelius RFPD                                 | Permanent      | 0.6164 | 199,641,742                | 123,059.28       |  |  |
|                                                | Local Option   | 0.2517 | 199,641,742                | 0.00             |  |  |
| Forest Grove RFPD                              | Permanent      | 1.2766 | 502,778,744                | 641,847.38       |  |  |
| Gaston RFPD                                    | Permanent      | 1.0921 | 303,883,427                | 331,847.89       |  |  |
|                                                | Local Option   | 0.6700 | 303,883,427                | 201,761.13       |  |  |
| Tualatin Valley Fire & Rescue                  | Permanent      | 1.5252 | 51,797,082,156             | 78,969,375.58    |  |  |
| Tualatin Valley Fire & Rescue - After 10/06/01 | Bond           | 0.1415 | 52,362,090,927             | 7,409,270.48     |  |  |
| Tualatin Valley Fire & Rescue - After 01/01/13 | Local Option   | 0.4500 | 52,528,311,331             | 23,270,841.70    |  |  |
|                                                | Permanent Rate |        |                            | 145,680,795.70   |  |  |
| "Special Districts" Total                      | Bond           | Bond   |                            |                  |  |  |
|                                                | Local Option   | Levy   |                            | 39,734,849.61    |  |  |