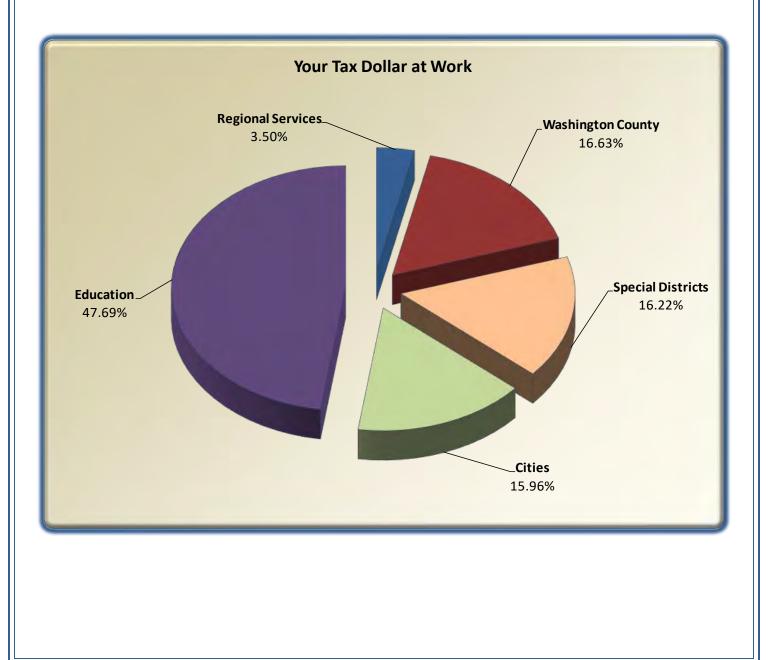

### **General Information**

| Your Tax Dollar at Work                         | 6  |
|-------------------------------------------------|----|
| Average Tax Rate Countywide                     | 7  |
| Property Taxes Imposed Countywide               | 8  |
| Property Value Countywide (by Property Class)   | 9  |
| Average Residential RMV and Assessed Value      | 10 |
| Total County Value and Total Taxes              | 11 |
| Measure 5 Compression Loss by District          | 12 |
| History of Real Market Value and Assessed Value | 13 |
| Top 20 Taxpayers in Washington County           | 14 |