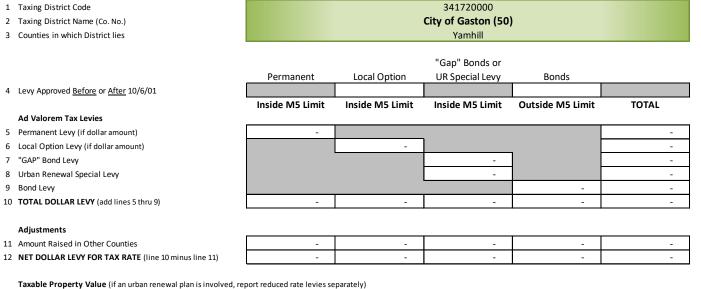

| City o | City of Gaston |          |         |           |            |          |  |  |  |  |  |
|--------|----------------|----------|---------|-----------|------------|----------|--|--|--|--|--|
|        | Real           | Personal | Mfd Str | Utility   | Total      | % Change |  |  |  |  |  |
| RMV    | 85,770,450     | 608,065  | 286,380 | 1,289,200 | 87,954,095 | + 23.5%  |  |  |  |  |  |
| M5     | 66,589,950     | 608,065  | 286,380 | 1,289,200 | 68,773,595 | - 1.3%   |  |  |  |  |  |
| AV     | 35,925,470     | 551,421  | 105,310 | 1,289,200 | 37,871,401 | + 1.5%   |  |  |  |  |  |

| Cities                                |              |        |                            |                  |
|---------------------------------------|--------------|--------|----------------------------|------------------|
| District                              | Levy Type    | Rate   | Assd Values<br>(for Rates) | Taxes<br>Imposed |
| City of Banks                         | Permanent    | 1.9700 | 142,415,661                | 280,559.40       |
| City of Banks - After 10/06/01        | Local Option | 2.3500 | 147,872,958                | 347,501.71       |
| City of Beaverton **                  | Permanent    | 4.6180 | 10,730,960,401             | 0.00             |
|                                       | Billing Rate | 4.2260 | 10,730,960,401             | 45,349,781.02    |
| City of Beaverton - After 01/01/13    | Bond         | 0.1816 | 11,067,130,448             | 2,009,790.01     |
| City of Cornelius                     | Permanent    | 3.9836 | 777,110,491                | 3,095,722.64     |
| City of Cornelius - After 01/01/13    | Local Option | 0.4870 | 781,235,221                | 380,462.02       |
| City of Durham                        | Permanent    | 0.4927 | 226,273,338                | 111,484.90       |
| City of Forest Grove                  | Permanent    | 3.9554 | 1,814,341,960              | 7,176,491.03     |
| City of Forest Grove - After 10/06/01 | Local Option | 1.6000 | 1,854,294,530              | 2,966,871.17     |
| City of Gaston                        | Permanent    | 6.6146 | 37,871,401                 | 250,365.35       |