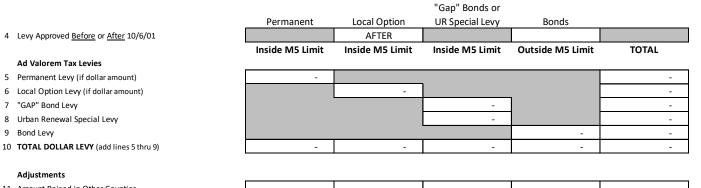

# **Table of Contents**

### **General Information**

| Your Tax Dollar at Work                         | 6  |
|-------------------------------------------------|----|
| Average Tax Rate Countywide                     | 7  |
| Property Taxes Imposed Countywide               | 8  |
| Property Value Countywide (by Property Class)   | 9  |
| Average Residential RMV and Assessed Value      | 10 |
| Total County Value and Total Taxes              | 11 |
| Measure 5 Compression Loss by District          | 12 |
| History of Real Market Value and Assessed Value | 13 |
| Top 20 Taxpayers in Washington County           | 14 |

### Information by District

| County, Regional, Special               |    |
|-----------------------------------------|----|
| Washington County                       | 30 |
| Washington County - After 10/06/01      | 31 |
| Washington County - After 01/01/13      | 32 |
| Enhanced Sheriff Patrol District        |    |
| Urban Road Maintenance District         |    |
| North Bethany County Service District   | 35 |
| Rainbow Lanes Special Road District     |    |
| Metro Service District                  |    |
| Metro Service District - After 10/06/01 |    |

| Metro Service District - After 01/01/13                    | 39 |
|------------------------------------------------------------|----|
| Tri-Met                                                    | 40 |
| Port of Portland                                           | 41 |
| Tualatin Hills Park & Recreation District                  | 42 |
| Tualatin Hills Park & Recreation District - After 10/06/01 | 43 |
| Tigard/Tualatin Aquatic District                           | 44 |
| West Multnomah Soil & Water Conservation District          | 45 |
| Tualatin Soil & Water Conservation District                | 46 |