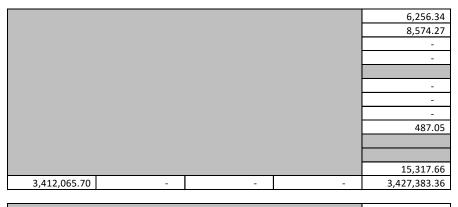

| Education                                         |              |        |                            |                  |
|---------------------------------------------------|--------------|--------|----------------------------|------------------|
| District                                          | Levy Type    | Rate   | Assd Values<br>(for Rates) | Taxes<br>Imposed |
| Portland Community College                        | Permanent    | 0.2828 | 70,008,528,197             | 19,689,165.03    |
| Portland Community College - After 10/06/01       | Bond         | 0.3970 | 71,107,123,565             | 28,222,079.10    |
| Clackamas ESD                                     | Permanent    | 0.3687 | 206,038,199                | 68,683.34        |
| Multnomah ESD                                     | Permanent    | 0.4576 | 384,468,126                | 171,427.70       |
| Northwest Regional ESD                            | Permanent    | 0.1538 | 69,259,208,814             | 10,596,895.32    |
| Willamette ESD                                    | Permanent    | 0.2967 | 158,813,058                | 47,011.38        |
| Banks School District                             | Permanent    | 5.0152 | 684,591,708                | 3,412,065.70     |
| Banks School District - After 10/06/01            | Bond         | 1.8547 | 690,049,005                | 1,279,834.27     |
| Beaverton School District                         | Permanent    | 4.6930 | 32,905,232,970             | 154,192,740.14   |
|                                                   | Bond         | 0.1380 | 32,905,232,970             | 4,541,545.89     |
| Beaverton School District - After 10/06/01        | Local Option | 1.2500 | 33,241,403,017             | 36,693,467.58    |
|                                                   | Bond         | 1.9447 | 33,241,403,017             | 64,644,557.2     |
| Forest Grove School District                      | Permanent    | 4.9142 | 2,904,448,879              | 14,201,377.4     |
|                                                   | Bond         | 1.2983 | 2,904,448,879              | 3,770,987.54     |
| Forest Grove School District - After 10/06/01     | Bond         | 1.3044 | 2,948,252,752              | 3,845,701.7      |
| Gaston School District                            | Permanent    | 5.0494 | 227,657,105                | 1,141,892.29     |
|                                                   | Bond         | 1.9735 | 227,657,105                | 449,281.2        |
| Hillsboro School District                         | Permanent    | 4.9749 | 16,944,630,276             | 83,334,107.7     |
| Hillsboro School District (Bond)                  | Bond         | 1.3646 | 17,506,912,143             | 23,889,932.4     |
| Hillsboro School District (Bond) - After 10/06/01 | Bond         | 0.9109 | 17,523,653,383             | 15,962,294.98    |
| Lake Oswego School District                       | Permanent    | 4.4707 | 80,196,196                 | 354,203.60       |
|                                                   | Bond         | 0.9259 | 80,196,196                 | 73,532.5         |
| Lake Oswego School District - After 10/06/01      | Bond         | 1.1018 | 80,196,196                 | 87,743.9         |
| Lake Oswego School District - After 01/01/13      | Local Option | 1.6400 | 80,196,196                 | 100,240.1        |
| Newberg School District                           | Permanent    | 4.6616 | 158,813,058                | 738,618.0        |
| Newberg School District - After 10/06/01          | Bond         | 0.4716 | 158,813,058                | 74,896.23        |
| Portland School District                          | Permanent    | 4.7743 | 384,468,126                | 1,783,718.0      |
| Portland School District - After 10/06/01         | Permanent    | 0.5038 | 384,468,126                | 188,621.3        |
|                                                   | Bond         | 2.4017 | 384,468,126                | 902,126.4        |
| Portland School District - After 01/01/13         | Local Option | 1.9900 | 384,468,126                | 639,530.3        |
| Scappoose School District                         | Permanent    | 4.9725 | 7,718,926                  | 38,133.8         |
|                                                   | Bond         | 1.4182 | 7,718,926                  | 10,946.9         |