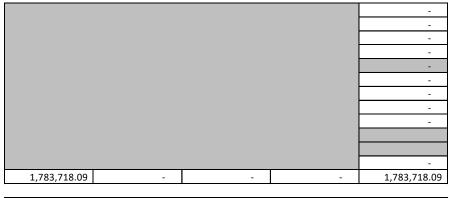

| Education                                         |              |        |                            |                  |
|---------------------------------------------------|--------------|--------|----------------------------|------------------|
| District                                          | Levy Type    | Rate   | Assd Values<br>(for Rates) | Taxes<br>Imposed |
| Portland Community College                        | Permanent    | 0.2828 | 70,008,528,197             | 19,689,165.03    |
| Portland Community College - After 10/06/01       | Bond         | 0.3970 | 71,107,123,565             | 28,222,079.10    |
| Clackamas ESD                                     | Permanent    | 0.3687 | 206,038,199                | 68,683.34        |
| Multnomah ESD                                     | Permanent    | 0.4576 | 384,468,126                | 171,427.70       |
| Northwest Regional ESD                            | Permanent    | 0.1538 | 69,259,208,814             | 10,596,895.32    |
| Willamette ESD                                    | Permanent    | 0.2967 | 158,813,058                | 47,011.38        |
| Banks School District                             | Permanent    | 5.0152 | 684,591,708                | 3,412,065.70     |
| Banks School District - After 10/06/01            | Bond         | 1.8547 | 690,049,005                | 1,279,834.27     |
| Beaverton School District                         | Permanent    | 4.6930 | 32,905,232,970             | 154,192,740.14   |
|                                                   | Bond         | 0.1380 | 32,905,232,970             | 4,541,545.89     |
| Beaverton School District - After 10/06/01        | Local Option | 1.2500 | 33,241,403,017             | 36,693,467.58    |
|                                                   | Bond         | 1.9447 | 33,241,403,017             | 64,644,557.2     |
| Forest Grove School District                      | Permanent    | 4.9142 | 2,904,448,879              | 14,201,377.4     |
|                                                   | Bond         | 1.2983 | 2,904,448,879              | 3,770,987.54     |
| Forest Grove School District - After 10/06/01     | Bond         | 1.3044 | 2,948,252,752              | 3,845,701.7      |
| Gaston School District                            | Permanent    | 5.0494 | 227,657,105                | 1,141,892.29     |
|                                                   | Bond         | 1.9735 | 227,657,105                | 449,281.2        |
| Hillsboro School District                         | Permanent    | 4.9749 | 16,944,630,276             | 83,334,107.7     |
| Hillsboro School District (Bond)                  | Bond         | 1.3646 | 17,506,912,143             | 23,889,932.4     |
| Hillsboro School District (Bond) - After 10/06/01 | Bond         | 0.9109 | 17,523,653,383             | 15,962,294.98    |
| Lake Oswego School District                       | Permanent    | 4.4707 | 80,196,196                 | 354,203.60       |
|                                                   | Bond         | 0.9259 | 80,196,196                 | 73,532.5         |
| Lake Oswego School District - After 10/06/01      | Bond         | 1.1018 | 80,196,196                 | 87,743.9         |
| Lake Oswego School District - After 01/01/13      | Local Option | 1.6400 | 80,196,196                 | 100,240.1        |
| Newberg School District                           | Permanent    | 4.6616 | 158,813,058                | 738,618.0        |
| Newberg School District - After 10/06/01          | Bond         | 0.4716 | 158,813,058                | 74,896.23        |
| Portland School District                          | Permanent    | 4.7743 | 384,468,126                | 1,783,718.0      |
| Portland School District - After 10/06/01         | Permanent    | 0.5038 | 384,468,126                | 188,621.3        |
|                                                   | Bond         | 2.4017 | 384,468,126                | 902,126.4        |
| Portland School District - After 01/01/13         | Local Option | 1.9900 | 384,468,126                | 639,530.3        |
| Scappoose School District                         | Permanent    | 4.9725 | 7,718,926                  | 38,133.8         |
|                                                   | Bond         | 1.4182 | 7,718,926                  | 10,946.9         |