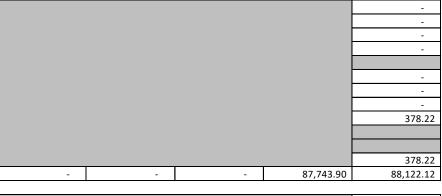

| Education                                         |              |        |                            |                  |
|---------------------------------------------------|--------------|--------|----------------------------|------------------|
| District                                          | Levy Type    | Rate   | Assd Values<br>(for Rates) | Taxes<br>Imposed |
| Portland Community College                        | Permanent    | 0.2828 | 70,008,528,197             | 19,689,165.03    |
| Portland Community College - After 10/06/01       | Bond         | 0.3970 | 71,107,123,565             | 28,222,079.10    |
| Clackamas ESD                                     | Permanent    | 0.3687 | 206,038,199                | 68,683.34        |
| Multnomah ESD                                     | Permanent    | 0.4576 | 384,468,126                | 171,427.70       |
| Northwest Regional ESD                            | Permanent    | 0.1538 | 69,259,208,814             | 10,596,895.32    |
| Willamette ESD                                    | Permanent    | 0.2967 | 158,813,058                | 47,011.38        |
| Banks School District                             | Permanent    | 5.0152 | 684,591,708                | 3,412,065.70     |
| Banks School District - After 10/06/01            | Bond         | 1.8547 | 690,049,005                | 1,279,834.27     |
| Beaverton School District                         | Permanent    | 4.6930 | 32,905,232,970             | 154,192,740.14   |
|                                                   | Bond         | 0.1380 | 32,905,232,970             | 4,541,545.89     |
| Beaverton School District - After 10/06/01        | Local Option | 1.2500 | 33,241,403,017             | 36,693,467.58    |
|                                                   | Bond         | 1.9447 | 33,241,403,017             | 64,644,557.2     |
| Forest Grove School District                      | Permanent    | 4.9142 | 2,904,448,879              | 14,201,377.4     |
|                                                   | Bond         | 1.2983 | 2,904,448,879              | 3,770,987.54     |
| Forest Grove School District - After 10/06/01     | Bond         | 1.3044 | 2,948,252,752              | 3,845,701.7      |
| Gaston School District                            | Permanent    | 5.0494 | 227,657,105                | 1,141,892.29     |
|                                                   | Bond         | 1.9735 | 227,657,105                | 449,281.2        |
| Hillsboro School District                         | Permanent    | 4.9749 | 16,944,630,276             | 83,334,107.7     |
| Hillsboro School District (Bond)                  | Bond         | 1.3646 | 17,506,912,143             | 23,889,932.4     |
| Hillsboro School District (Bond) - After 10/06/01 | Bond         | 0.9109 | 17,523,653,383             | 15,962,294.98    |
| Lake Oswego School District                       | Permanent    | 4.4707 | 80,196,196                 | 354,203.60       |
|                                                   | Bond         | 0.9259 | 80,196,196                 | 73,532.5         |
| Lake Oswego School District - After 10/06/01      | Bond         | 1.1018 | 80,196,196                 | 87,743.9         |
| Lake Oswego School District - After 01/01/13      | Local Option | 1.6400 | 80,196,196                 | 100,240.1        |
| Newberg School District                           | Permanent    | 4.6616 | 158,813,058                | 738,618.0        |
| Newberg School District - After 10/06/01          | Bond         | 0.4716 | 158,813,058                | 74,896.23        |
| Portland School District                          | Permanent    | 4.7743 | 384,468,126                | 1,783,718.0      |
| Portland School District - After 10/06/01         | Permanent    | 0.5038 | 384,468,126                | 188,621.3        |
|                                                   | Bond         | 2.4017 | 384,468,126                | 902,126.4        |
| Portland School District - After 01/01/13         | Local Option | 1.9900 | 384,468,126                | 639,530.3        |
| Scappoose School District                         | Permanent    | 4.9725 | 7,718,926                  | 38,133.8         |
|                                                   | Bond         | 1.4182 | 7,718,926                  | 10,946.9         |