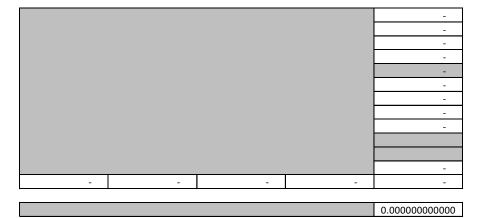

| Cities                                |              |        |                            |                  |
|---------------------------------------|--------------|--------|----------------------------|------------------|
| District                              | Levy Type    | Rate   | Assd Values<br>(for Rates) | Taxes<br>Imposed |
| City of Banks                         | Permanent    | 1.9700 | 142,415,661                | 280,559.40       |
| City of Banks - After 10/06/01        | Local Option | 2.3500 | 147,872,958                | 347,501.71       |
| City of Beaverton **                  | Permanent    | 4.6180 | 10,730,960,401             | 0.00             |
|                                       | Billing Rate | 4.2260 | 10,730,960,401             | 45,349,781.02    |
| City of Beaverton - After 01/01/13    | Bond         | 0.1816 | 11,067,130,448             | 2,009,790.01     |
| City of Cornelius                     | Permanent    | 3.9836 | 777,110,491                | 3,095,722.64     |
| City of Cornelius - After 01/01/13    | Local Option | 0.4870 | 781,235,221                | 380,462.02       |
| City of Durham                        | Permanent    | 0.4927 | 226,273,338                | 111,484.90       |
| City of Forest Grove                  | Permanent    | 3.9554 | 1,814,341,960              | 7,176,491.03     |
| City of Forest Grove - After 10/06/01 | Local Option | 1.6000 | 1,854,294,530              | 2,966,871.17     |
| City of Gaston                        | Permanent    | 6.6146 | 37,871,401                 | 250,365.35       |

\*\* The City of Beaverton did not Levy the full, maximum Permanent Rate allowed.

| Cities (Continued)                   |                |                   |                            |                  |
|--------------------------------------|----------------|-------------------|----------------------------|------------------|
| District                             | Levy Type      | Rate              | Assd Values<br>(for Rates) | Taxes<br>Imposed |
|                                      |                |                   |                            |                  |
| City of Hillsboro                    | Permanent      | 3.6665            | 13,693,650,366             | 50,208,517.01    |
| City of Hillsboro - After 10/06/01   | Local Option   | 1.7200            | 14,177,589,366             | 24,385,107.86    |
| City of King City                    | Permanent      | 1.5261            | 499,778,569                | 762,712.03       |
|                                      | Local Option   | 0.6300            | 499,778,569                | 314,860.63       |
| City of King City - Phase In 2017    | Permanent      | 1.5261            | 67,382,856                 | 102,826.35       |
|                                      | Local Option   | 0.6300            | 67,382,856                 | 42,451.20        |
| City of Lake Oswego                  | Permanent      | 4.9703            | 12,652,741                 | 59,008.58        |
| City of Lake Oswego - After 10/06/01 | Bond           | 0.2392            | 12,652,741                 | 2,900.03         |
| City of North Plains                 | Permanent      | 2.1712            | 307,212,343                | 667,041.0        |
| City of Portland                     | Permanent      | 4.5770            | 172,238,778                | 697,743.9        |
|                                      | Gap Bond       | 2.7580            | 172,238,778                | 420,500.3        |
|                                      | Bond           | 0.0476            | 172,238,778                | 7,371.8          |
| City of Portland - After 10/06/01    | Bond           | 0.3794            | 172,238,778                | 58,750.62        |
| City of Portland - After 01/01/13    | Local Option   | 0.4026            | 172,238,778                | 62,806.2         |
| City of Sherwood                     | Permanent      | 3.2975            | 2,049,998,842              | 6,759,973.0      |
|                                      | Bond           | 0.1384            | 2,049,998,842              | 283,900.42       |
| City of Tigard                       | Permanent      | 2.5131            | 7,258,551,016              | 18,242,055.4     |
| City of Tigard - After 10/06/01      | Local Option   | 0.2900            | 7,379,472,203              | 2,140,048.3      |
|                                      | Bond           | 0.3306            | 7,379,472,203              | 2,439,653.3      |
| City of Tualatin                     | Permanent      | 2.2665            | 4,390,349,600              | 9,950,727.1      |
|                                      | Bond           | 0.5914            | 4,390,349,600              | 2,596,453.82     |
| City of Wilsonville                  | Permanent      | 2.5206            | 335,189,250                | 747,667.97       |
|                                      | Permanent Ra   | ite               |                            | 144,462,676.95   |
| "Cities" Total                       | Bond           |                   |                            | 7,819,320.31     |
|                                      | Local Option I | Local Option Levy |                            |                  |