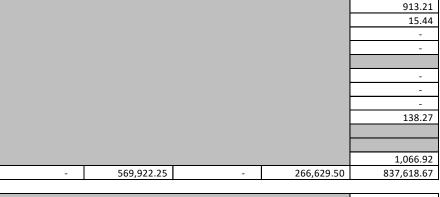

\* Tualatin Soil & Water District did not Levy the full, maximum Permanent Rate allowed.

| Special Districts (Continued)                  |                |        |                            |                  |  |  |
|------------------------------------------------|----------------|--------|----------------------------|------------------|--|--|
| District                                       | Levy Type      | Rate   | Assd Values<br>(for Rates) | Taxes<br>Imposed |  |  |
| Tigard/Tualatin Aquatic District               | Permanent      | 0.0900 | 12,074,999,625             | 1,087,214.07     |  |  |
| Banks RFPD                                     | Permanent      | 1.0831 | 582,091,207                | 630,507.05       |  |  |
| Banks RFPD - After 10/06/01                    | Local Option   | 0.9700 | 587,548,504                | 569,922.25       |  |  |
|                                                | Bond           | 0.4538 | 587,548,504                | 266,629.50       |  |  |
| Cornelius RFPD                                 | Permanent      | 0.6164 | 199,641,742                | 123,059.28       |  |  |
|                                                | Local Option   | 0.2517 | 199,641,742                | 0.00             |  |  |
| Forest Grove RFPD                              | Permanent      | 1.2766 | 502,778,744                | 641,847.38       |  |  |
| Gaston RFPD                                    | Permanent      | 1.0921 | 303,883,427                | 331,847.89       |  |  |
|                                                | Local Option   | 0.6700 | 303,883,427                | 201,761.13       |  |  |
| Tualatin Valley Fire & Rescue                  | Permanent      | 1.5252 | 51,797,082,156             | 78,969,375.58    |  |  |
| Tualatin Valley Fire & Rescue - After 10/06/01 | Bond           | 0.1415 | 52,362,090,927             | 7,409,270.48     |  |  |
| Tualatin Valley Fire & Rescue - After 01/01/13 | Local Option   | 0.4500 | 52,528,311,331             | 23,270,841.70    |  |  |
|                                                | Permanent Rate |        |                            | 145,680,795.70   |  |  |
| "Special Districts" Total                      | Bond           | Bond   |                            |                  |  |  |
|                                                | Local Option   | Levy   |                            | 39,734,849.61    |  |  |