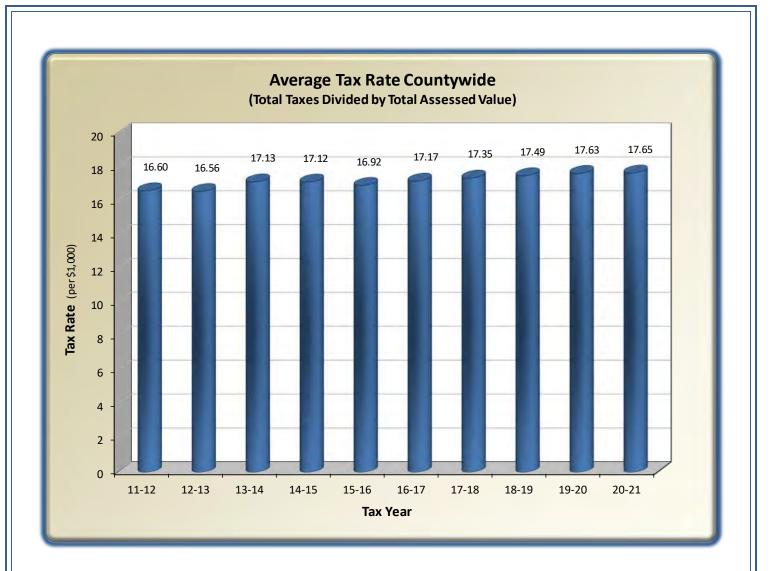

### **General Information**

| Your Tax Dollar at Work                         | 6  |
|-------------------------------------------------|----|
| Average Tax Rate Countywide                     | 7  |
| Property Taxes Imposed Countywide               | 8  |
| Property Value Countywide (by Property Class)   | 9  |
| Average Residential RMV and Assessed Value      | 10 |
| Total County Value and Total Taxes              | 11 |
| Measure 5 Compression Loss by District          | 12 |
| History of Real Market Value and Assessed Value | 13 |
| Top 20 Taxpayers in Washington County           | 14 |

# Department of Assessment & Taxation Summary of Assessment and Tax Roll 2020-2021

| Tax Year | Property<br>Taxes Levied | Tax<br>Increase | Assessed Value   | Value<br>Increase | Tax Rate<br>(per \$1,000) |
|----------|--------------------------|-----------------|------------------|-------------------|---------------------------|
| 20-21    | \$1,257,993,592          | 4.9%            | \$71,273,364,154 | 4.8%              | 17.65                     |
| 19-20    | \$1,199,410,118          | 5.6%            | \$68,032,356,127 | 4.7%              | 17.63                     |
| 18-19    | \$1,136,109,030          | 5.1%            | \$64,974,312,732 | 4.2%              | 17.49                     |
| 17-18    | \$1,081,328,939          | 5.9%            | \$62,340,647,387 | 4.9%              | 17.35                     |
| 16-17    | \$1,020,651,805          | 6.0%            | \$59,446,698,455 | 4.5%              | 17.17                     |
| 15-16    | \$962,850,377            | 5.1%            | \$56,910,892,240 | 6.3%              | 16.92                     |
| 14-15    | \$915,946,763            | 4.5%            | \$53,515,861,950 | 4.6%              | 17.12                     |
| 13-14    | \$876,876,619            | 7.3%            | \$51,181,916,090 | 3.7%              | 17.13                     |
| 12-13    | \$817,381,673            | 2.1%            | \$49,355,659,075 | 2.3%              | 16.56                     |
| 11-12    | \$800,942,462            | 2.3%            | \$48,236,782,163 | 3.1%              | 16.60                     |