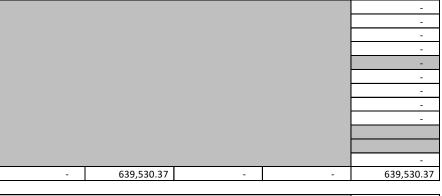

| Education                                         |              |        |                            |                  |
|---------------------------------------------------|--------------|--------|----------------------------|------------------|
| District                                          | Levy Type    | Rate   | Assd Values<br>(for Rates) | Taxes<br>Imposed |
| Portland Community College                        | Permanent    | 0.2828 | 70,008,528,197             | 19,689,165.03    |
| Portland Community College - After 10/06/01       | Bond         | 0.3970 | 71,107,123,565             | 28,222,079.10    |
| Clackamas ESD                                     | Permanent    | 0.3687 | 206,038,199                | 68,683.34        |
| Multnomah ESD                                     | Permanent    | 0.4576 | 384,468,126                | 171,427.70       |
| Northwest Regional ESD                            | Permanent    | 0.1538 | 69,259,208,814             | 10,596,895.32    |
| Willamette ESD                                    | Permanent    | 0.2967 | 158,813,058                | 47,011.38        |
| Banks School District                             | Permanent    | 5.0152 | 684,591,708                | 3,412,065.70     |
| Banks School District - After 10/06/01            | Bond         | 1.8547 | 690,049,005                | 1,279,834.27     |
| Beaverton School District                         | Permanent    | 4.6930 | 32,905,232,970             | 154,192,740.14   |
|                                                   | Bond         | 0.1380 | 32,905,232,970             | 4,541,545.89     |
| Beaverton School District - After 10/06/01        | Local Option | 1.2500 | 33,241,403,017             | 36,693,467.58    |
|                                                   | Bond         | 1.9447 | 33,241,403,017             | 64,644,557.2     |
| Forest Grove School District                      | Permanent    | 4.9142 | 2,904,448,879              | 14,201,377.4     |
|                                                   | Bond         | 1.2983 | 2,904,448,879              | 3,770,987.54     |
| Forest Grove School District - After 10/06/01     | Bond         | 1.3044 | 2,948,252,752              | 3,845,701.7      |
| Gaston School District                            | Permanent    | 5.0494 | 227,657,105                | 1,141,892.29     |
|                                                   | Bond         | 1.9735 | 227,657,105                | 449,281.2        |
| Hillsboro School District                         | Permanent    | 4.9749 | 16,944,630,276             | 83,334,107.7     |
| Hillsboro School District (Bond)                  | Bond         | 1.3646 | 17,506,912,143             | 23,889,932.4     |
| Hillsboro School District (Bond) - After 10/06/01 | Bond         | 0.9109 | 17,523,653,383             | 15,962,294.98    |
| Lake Oswego School District                       | Permanent    | 4.4707 | 80,196,196                 | 354,203.60       |
|                                                   | Bond         | 0.9259 | 80,196,196                 | 73,532.5         |
| Lake Oswego School District - After 10/06/01      | Bond         | 1.1018 | 80,196,196                 | 87,743.9         |
| Lake Oswego School District - After 01/01/13      | Local Option | 1.6400 | 80,196,196                 | 100,240.1        |
| Newberg School District                           | Permanent    | 4.6616 | 158,813,058                | 738,618.0        |
| Newberg School District - After 10/06/01          | Bond         | 0.4716 | 158,813,058                | 74,896.23        |
| Portland School District                          | Permanent    | 4.7743 | 384,468,126                | 1,783,718.0      |
| Portland School District - After 10/06/01         | Permanent    | 0.5038 | 384,468,126                | 188,621.3        |
|                                                   | Bond         | 2.4017 | 384,468,126                | 902,126.4        |
| Portland School District - After 01/01/13         | Local Option | 1.9900 | 384,468,126                | 639,530.3        |
| Scappoose School District                         | Permanent    | 4.9725 | 7,718,926                  | 38,133.8         |
|                                                   | Bond         | 1.4182 | 7,718,926                  | 10,946.9         |