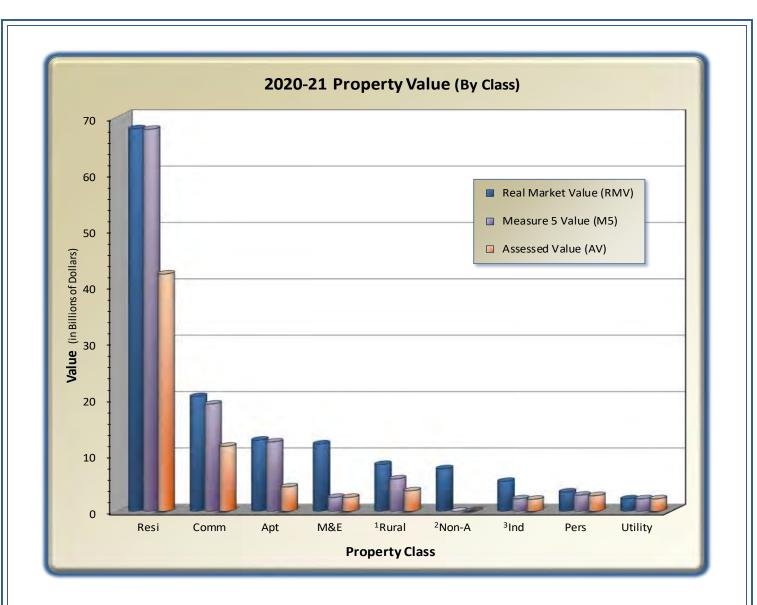

| Property Class Grouping                   | 2020-21 RMV       | 2020-21 M5        | 2020-21 AV       |
|-------------------------------------------|-------------------|-------------------|------------------|
| Residential                               | \$67,880,298,730  | \$67,794,122,680  | \$42,113,412,060 |
| Commercial                                | \$20,373,637,898  | \$19,030,875,428  | \$11,551,578,920 |
| Apartment                                 | \$12,631,240,530  | \$12,305,841,300  | \$4,330,546,660  |
| Machinery & Equipment                     | \$11,961,863,780  | \$2,492,786,350   | \$2,487,112,140  |
| <sup>1</sup> Rural Residential            | \$8,328,414,210   | \$5,762,154,580   | \$3,650,533,930  |
| <sup>2</sup> Non-Assessable & Misc.       | \$7,561,397,520   | \$13,910,350      | \$11,362,720     |
| <sup>3</sup> Industrial (State Appraised) | \$5,306,909,300   | \$2,214,464,460   | \$2,139,294,690  |
| Personal Property                         | \$3,441,910,893   | \$2,871,671,845   | \$2,776,800,234  |
| Utility                                   | \$2,219,393,227   | \$2,219,393,227   | \$2,212,722,800  |
| Total                                     | \$139,705,066,088 | \$114,705,220,220 | \$71,273,364,154 |

<sup>1</sup> Categories of Farm, Forest, and Rural are consolidated for 2020-21

<sup>2</sup> Non-Assessable & Misc. Category added for 2020-21

<sup>3</sup> Industrial is state appraised

| Tax Year | Average<br>Real Market Value | Average<br>Assessed Value |
|----------|------------------------------|---------------------------|
| 20-21    | \$457,064                    | \$287,220                 |
| 19-20    | \$444,299                    | \$279,432                 |
| 18-19    | \$434,305                    | \$270,208                 |
| 17-18    | \$405,308                    | \$261,070                 |
| 16-17    | \$370,842                    | \$252,294                 |
| 15-16    | \$334,712                    | \$244,150                 |
| 14-15    | \$317,934                    | \$236,139                 |
| 13-14    | \$280,904                    | \$228,700                 |
| 12-13    | \$262,556                    | \$220,644                 |
| 11-12    | \$274,786                    | \$214,362                 |