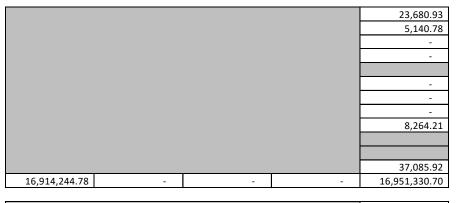

| Education                                         |              |        |                            |                  |
|---------------------------------------------------|--------------|--------|----------------------------|------------------|
| District                                          | Levy Type    | Rate   | Assd Values<br>(for Rates) | Taxes<br>Imposed |
| Portland Community College                        | Permanent    | 0.2828 | 70,008,528,197             | 19,689,165.03    |
| Portland Community College - After 10/06/01       | Bond         | 0.3970 | 71,107,123,565             | 28,222,079.10    |
| Clackamas ESD                                     | Permanent    | 0.3687 | 206,038,199                | 68,683.34        |
| Multnomah ESD                                     | Permanent    | 0.4576 | 384,468,126                | 171,427.70       |
| Northwest Regional ESD                            | Permanent    | 0.1538 | 69,259,208,814             | 10,596,895.32    |
| Willamette ESD                                    | Permanent    | 0.2967 | 158,813,058                | 47,011.38        |
| Banks School District                             | Permanent    | 5.0152 | 684,591,708                | 3,412,065.70     |
| Banks School District - After 10/06/01            | Bond         | 1.8547 | 690,049,005                | 1,279,834.27     |
| Beaverton School District                         | Permanent    | 4.6930 | 32,905,232,970             | 154,192,740.14   |
|                                                   | Bond         | 0.1380 | 32,905,232,970             | 4,541,545.89     |
| Beaverton School District - After 10/06/01        | Local Option | 1.2500 | 33,241,403,017             | 36,693,467.58    |
|                                                   | Bond         | 1.9447 | 33,241,403,017             | 64,644,557.2     |
| Forest Grove School District                      | Permanent    | 4.9142 | 2,904,448,879              | 14,201,377.4     |
|                                                   | Bond         | 1.2983 | 2,904,448,879              | 3,770,987.54     |
| Forest Grove School District - After 10/06/01     | Bond         | 1.3044 | 2,948,252,752              | 3,845,701.7      |
| Gaston School District                            | Permanent    | 5.0494 | 227,657,105                | 1,141,892.29     |
|                                                   | Bond         | 1.9735 | 227,657,105                | 449,281.2        |
| Hillsboro School District                         | Permanent    | 4.9749 | 16,944,630,276             | 83,334,107.7     |
| Hillsboro School District (Bond)                  | Bond         | 1.3646 | 17,506,912,143             | 23,889,932.4     |
| Hillsboro School District (Bond) - After 10/06/01 | Bond         | 0.9109 | 17,523,653,383             | 15,962,294.98    |
| Lake Oswego School District                       | Permanent    | 4.4707 | 80,196,196                 | 354,203.60       |
|                                                   | Bond         | 0.9259 | 80,196,196                 | 73,532.5         |
| Lake Oswego School District - After 10/06/01      | Bond         | 1.1018 | 80,196,196                 | 87,743.9         |
| Lake Oswego School District - After 01/01/13      | Local Option | 1.6400 | 80,196,196                 | 100,240.1        |
| Newberg School District                           | Permanent    | 4.6616 | 158,813,058                | 738,618.0        |
| Newberg School District - After 10/06/01          | Bond         | 0.4716 | 158,813,058                | 74,896.23        |
| Portland School District                          | Permanent    | 4.7743 | 384,468,126                | 1,783,718.0      |
| Portland School District - After 10/06/01         | Permanent    | 0.5038 | 384,468,126                | 188,621.3        |
|                                                   | Bond         | 2.4017 | 384,468,126                | 902,126.4        |
| Portland School District - After 01/01/13         | Local Option | 1.9900 | 384,468,126                | 639,530.3        |
| Scappoose School District                         | Permanent    | 4.9725 | 7,718,926                  | 38,133.8         |
|                                                   | Bond         | 1.4182 | 7,718,926                  | 10,946.9         |