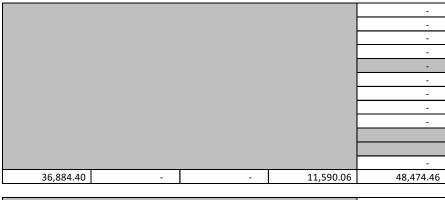

\* Tualatin Soil & Water District did not Levy the full, maximum Permanent Rate allowed.

| Special Districts (Continued)                  |                |        |                            |                  |  |  |
|------------------------------------------------|----------------|--------|----------------------------|------------------|--|--|
| District                                       | Levy Type      | Rate   | Assd Values<br>(for Rates) | Taxes<br>Imposed |  |  |
| Tigard/Tualatin Aquatic District               | Permanent      | 0.0900 | 12,074,999,625             | 1,087,214.07     |  |  |
| Banks RFPD                                     | Permanent      | 1.0831 | 582,091,207                | 630,507.05       |  |  |
| Banks RFPD - After 10/06/01                    | Local Option   | 0.9700 | 587,548,504                | 569,922.25       |  |  |
|                                                | Bond           | 0.4538 | 587,548,504                | 266,629.50       |  |  |
| Cornelius RFPD                                 | Permanent      | 0.6164 | 199,641,742                | 123,059.28       |  |  |
|                                                | Local Option   | 0.2517 | 199,641,742                | 0.00             |  |  |
| Forest Grove RFPD                              | Permanent      | 1.2766 | 502,778,744                | 641,847.38       |  |  |
| Gaston RFPD                                    | Permanent      | 1.0921 | 303,883,427                | 331,847.89       |  |  |
|                                                | Local Option   | 0.6700 | 303,883,427                | 201,761.13       |  |  |
| Tualatin Valley Fire & Rescue                  | Permanent      | 1.5252 | 51,797,082,156             | 78,969,375.58    |  |  |
| Tualatin Valley Fire & Rescue - After 10/06/01 | Bond           | 0.1415 | 52,362,090,927             | 7,409,270.48     |  |  |
| Tualatin Valley Fire & Rescue - After 01/01/13 | Local Option   | 0.4500 | 52,528,311,331             | 23,270,841.70    |  |  |
|                                                | Permanent Rate |        |                            | 145,680,795.70   |  |  |
| "Special Districts" Total                      | Bond           | Bond   |                            |                  |  |  |
|                                                | Local Option   | Levy   |                            | 39,734,849.61    |  |  |