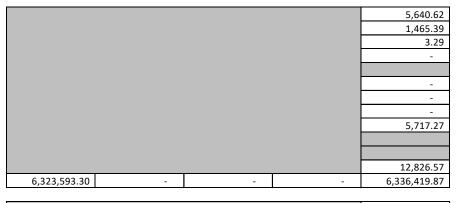

| Regional Services                       |              |               |                            |                  |  |  |
|-----------------------------------------|--------------|---------------|----------------------------|------------------|--|--|
| District                                | Levy Туре    | Rate          | Assd Values<br>(for Rates) | Taxes<br>Imposed |  |  |
| Metro Service District                  | Permanent    | 0.0966        | 65,499,852,929             | 6,323,593.30     |  |  |
| Metro Service District - After 10/06/01 | Bond         | 0.3974        | 66,511,456,503             | 26,424,580.24    |  |  |
| Metro Service District - After 01/01/13 | Local Option | 0.0960        | 66,677,697,092             | 6,321,369.91     |  |  |
| Port of Portland                        | Permanent    | 0.0701        | 70,008,528,197             | 4,905,712.56     |  |  |
|                                         | Permanent Ra | 11,229,305.86 |                            |                  |  |  |
| "Regional Services" Total               | Bond         | 26,424,580.24 |                            |                  |  |  |
|                                         | Local Option | 6,321,369.91  |                            |                  |  |  |