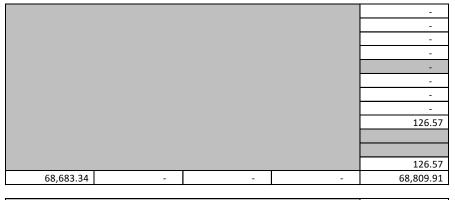

| Education                                         |              |        |                            |                  |
|---------------------------------------------------|--------------|--------|----------------------------|------------------|
| District                                          | Levy Type    | Rate   | Assd Values<br>(for Rates) | Taxes<br>Imposed |
| Portland Community College                        | Permanent    | 0.2828 | 70,008,528,197             | 19,689,165.03    |
| Portland Community College - After 10/06/01       | Bond         | 0.3970 | 71,107,123,565             | 28,222,079.10    |
| Clackamas ESD                                     | Permanent    | 0.3687 | 206,038,199                | 68,683.34        |
| Multnomah ESD                                     | Permanent    | 0.4576 | 384,468,126                | 171,427.70       |
| Northwest Regional ESD                            | Permanent    | 0.1538 | 69,259,208,814             | 10,596,895.32    |
| Willamette ESD                                    | Permanent    | 0.2967 | 158,813,058                | 47,011.38        |
| Banks School District                             | Permanent    | 5.0152 | 684,591,708                | 3,412,065.70     |
| Banks School District - After 10/06/01            | Bond         | 1.8547 | 690,049,005                | 1,279,834.27     |
| Beaverton School District                         | Permanent    | 4.6930 | 32,905,232,970             | 154,192,740.14   |
|                                                   | Bond         | 0.1380 | 32,905,232,970             | 4,541,545.89     |
| Beaverton School District - After 10/06/01        | Local Option | 1.2500 | 33,241,403,017             | 36,693,467.58    |
|                                                   | Bond         | 1.9447 | 33,241,403,017             | 64,644,557.2     |
| Forest Grove School District                      | Permanent    | 4.9142 | 2,904,448,879              | 14,201,377.4     |
|                                                   | Bond         | 1.2983 | 2,904,448,879              | 3,770,987.54     |
| Forest Grove School District - After 10/06/01     | Bond         | 1.3044 | 2,948,252,752              | 3,845,701.7      |
| Gaston School District                            | Permanent    | 5.0494 | 227,657,105                | 1,141,892.29     |
|                                                   | Bond         | 1.9735 | 227,657,105                | 449,281.2        |
| Hillsboro School District                         | Permanent    | 4.9749 | 16,944,630,276             | 83,334,107.7     |
| Hillsboro School District (Bond)                  | Bond         | 1.3646 | 17,506,912,143             | 23,889,932.4     |
| Hillsboro School District (Bond) - After 10/06/01 | Bond         | 0.9109 | 17,523,653,383             | 15,962,294.98    |
| Lake Oswego School District                       | Permanent    | 4.4707 | 80,196,196                 | 354,203.60       |
|                                                   | Bond         | 0.9259 | 80,196,196                 | 73,532.5         |
| Lake Oswego School District - After 10/06/01      | Bond         | 1.1018 | 80,196,196                 | 87,743.9         |
| Lake Oswego School District - After 01/01/13      | Local Option | 1.6400 | 80,196,196                 | 100,240.1        |
| Newberg School District                           | Permanent    | 4.6616 | 158,813,058                | 738,618.0        |
| Newberg School District - After 10/06/01          | Bond         | 0.4716 | 158,813,058                | 74,896.23        |
| Portland School District                          | Permanent    | 4.7743 | 384,468,126                | 1,783,718.0      |
| Portland School District - After 10/06/01         | Permanent    | 0.5038 | 384,468,126                | 188,621.3        |
|                                                   | Bond         | 2.4017 | 384,468,126                | 902,126.4        |
| Portland School District - After 01/01/13         | Local Option | 1.9900 | 384,468,126                | 639,530.3        |
| Scappoose School District                         | Permanent    | 4.9725 | 7,718,926                  | 38,133.8         |
|                                                   | Bond         | 1.4182 | 7,718,926                  | 10,946.9         |