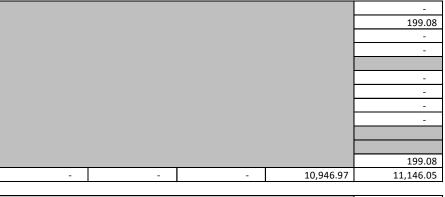

| Education                                         |              |        |                            |                  |
|---------------------------------------------------|--------------|--------|----------------------------|------------------|
| District                                          | Levy Type    | Rate   | Assd Values<br>(for Rates) | Taxes<br>Imposed |
| Portland Community College                        | Permanent    | 0.2828 | 70,008,528,197             | 19,689,165.03    |
| Portland Community College - After 10/06/01       | Bond         | 0.3970 | 71,107,123,565             | 28,222,079.10    |
| Clackamas ESD                                     | Permanent    | 0.3687 | 206,038,199                | 68,683.34        |
| Multnomah ESD                                     | Permanent    | 0.4576 | 384,468,126                | 171,427.70       |
| Northwest Regional ESD                            | Permanent    | 0.1538 | 69,259,208,814             | 10,596,895.32    |
| Willamette ESD                                    | Permanent    | 0.2967 | 158,813,058                | 47,011.38        |
| Banks School District                             | Permanent    | 5.0152 | 684,591,708                | 3,412,065.70     |
| Banks School District - After 10/06/01            | Bond         | 1.8547 | 690,049,005                | 1,279,834.27     |
| Beaverton School District                         | Permanent    | 4.6930 | 32,905,232,970             | 154,192,740.14   |
|                                                   | Bond         | 0.1380 | 32,905,232,970             | 4,541,545.89     |
| Beaverton School District - After 10/06/01        | Local Option | 1.2500 | 33,241,403,017             | 36,693,467.58    |
|                                                   | Bond         | 1.9447 | 33,241,403,017             | 64,644,557.2     |
| Forest Grove School District                      | Permanent    | 4.9142 | 2,904,448,879              | 14,201,377.4     |
|                                                   | Bond         | 1.2983 | 2,904,448,879              | 3,770,987.54     |
| Forest Grove School District - After 10/06/01     | Bond         | 1.3044 | 2,948,252,752              | 3,845,701.7      |
| Gaston School District                            | Permanent    | 5.0494 | 227,657,105                | 1,141,892.29     |
|                                                   | Bond         | 1.9735 | 227,657,105                | 449,281.2        |
| Hillsboro School District                         | Permanent    | 4.9749 | 16,944,630,276             | 83,334,107.7     |
| Hillsboro School District (Bond)                  | Bond         | 1.3646 | 17,506,912,143             | 23,889,932.4     |
| Hillsboro School District (Bond) - After 10/06/01 | Bond         | 0.9109 | 17,523,653,383             | 15,962,294.98    |
| Lake Oswego School District                       | Permanent    | 4.4707 | 80,196,196                 | 354,203.60       |
|                                                   | Bond         | 0.9259 | 80,196,196                 | 73,532.5         |
| Lake Oswego School District - After 10/06/01      | Bond         | 1.1018 | 80,196,196                 | 87,743.9         |
| Lake Oswego School District - After 01/01/13      | Local Option | 1.6400 | 80,196,196                 | 100,240.1        |
| Newberg School District                           | Permanent    | 4.6616 | 158,813,058                | 738,618.0        |
| Newberg School District - After 10/06/01          | Bond         | 0.4716 | 158,813,058                | 74,896.23        |
| Portland School District                          | Permanent    | 4.7743 | 384,468,126                | 1,783,718.0      |
| Portland School District - After 10/06/01         | Permanent    | 0.5038 | 384,468,126                | 188,621.3        |
|                                                   | Bond         | 2.4017 | 384,468,126                | 902,126.4        |
| Portland School District - After 01/01/13         | Local Option | 1.9900 | 384,468,126                | 639,530.3        |
| Scappoose School District                         | Permanent    | 4.9725 | 7,718,926                  | 38,133.8         |
|                                                   | Bond         | 1.4182 | 7,718,926                  | 10,946.9         |