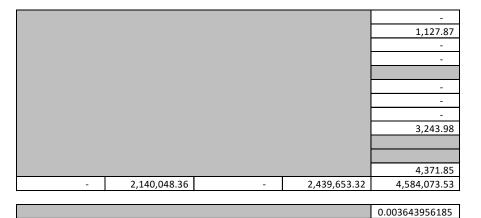

\*\* The City of Beaverton did not Levy the full, maximum Permanent Rate allowed.

| Cities (Continued)                   |                |                   |                            |                  |
|--------------------------------------|----------------|-------------------|----------------------------|------------------|
| District                             | Levy Type      | Rate              | Assd Values<br>(for Rates) | Taxes<br>Imposed |
|                                      |                |                   |                            |                  |
| City of Hillsboro                    | Permanent      | 3.6665            | 13,693,650,366             | 50,208,517.01    |
| City of Hillsboro - After 10/06/01   | Local Option   | 1.7200            | 14,177,589,366             | 24,385,107.86    |
| City of King City                    | Permanent      | 1.5261            | 499,778,569                | 762,712.03       |
|                                      | Local Option   | 0.6300            | 499,778,569                | 314,860.63       |
| City of King City - Phase In 2017    | Permanent      | 1.5261            | 67,382,856                 | 102,826.35       |
|                                      | Local Option   | 0.6300            | 67,382,856                 | 42,451.20        |
| City of Lake Oswego                  | Permanent      | 4.9703            | 12,652,741                 | 59,008.58        |
| City of Lake Oswego - After 10/06/01 | Bond           | 0.2392            | 12,652,741                 | 2,900.03         |
| City of North Plains                 | Permanent      | 2.1712            | 307,212,343                | 667,041.0        |
| City of Portland                     | Permanent      | 4.5770            | 172,238,778                | 697,743.9        |
|                                      | Gap Bond       | 2.7580            | 172,238,778                | 420,500.3        |
|                                      | Bond           | 0.0476            | 172,238,778                | 7,371.8          |
| City of Portland - After 10/06/01    | Bond           | 0.3794            | 172,238,778                | 58,750.62        |
| City of Portland - After 01/01/13    | Local Option   | 0.4026            | 172,238,778                | 62,806.2         |
| City of Sherwood                     | Permanent      | 3.2975            | 2,049,998,842              | 6,759,973.0      |
|                                      | Bond           | 0.1384            | 2,049,998,842              | 283,900.42       |
| City of Tigard                       | Permanent      | 2.5131            | 7,258,551,016              | 18,242,055.4     |
| City of Tigard - After 10/06/01      | Local Option   | 0.2900            | 7,379,472,203              | 2,140,048.3      |
|                                      | Bond           | 0.3306            | 7,379,472,203              | 2,439,653.3      |
| City of Tualatin                     | Permanent      | 2.2665            | 4,390,349,600              | 9,950,727.1      |
|                                      | Bond           | 0.5914            | 4,390,349,600              | 2,596,453.82     |
| City of Wilsonville                  | Permanent      | 2.5206            | 335,189,250                | 747,667.97       |
|                                      | Permanent Ra   | ite               |                            | 144,462,676.95   |
| "Cities" Total                       | Bond           |                   |                            | 7,819,320.31     |
|                                      | Local Option I | Local Option Levy |                            |                  |