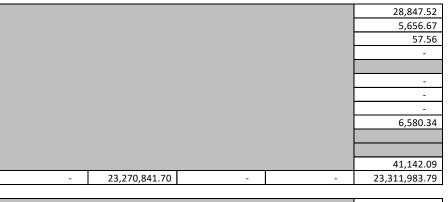

\* Tualatin Soil & Water District did not Levy the full, maximum Permanent Rate allowed.

| Special Districts (Continued)                  |                |        |                            |                  |  |  |
|------------------------------------------------|----------------|--------|----------------------------|------------------|--|--|
| District                                       | Levy Type      | Rate   | Assd Values<br>(for Rates) | Taxes<br>Imposed |  |  |
| Tigard/Tualatin Aquatic District               | Permanent      | 0.0900 | 12,074,999,625             | 1,087,214.07     |  |  |
| Banks RFPD                                     | Permanent      | 1.0831 | 582,091,207                | 630,507.05       |  |  |
| Banks RFPD - After 10/06/01                    | Local Option   | 0.9700 | 587,548,504                | 569,922.25       |  |  |
|                                                | Bond           | 0.4538 | 587,548,504                | 266,629.50       |  |  |
| Cornelius RFPD                                 | Permanent      | 0.6164 | 199,641,742                | 123,059.28       |  |  |
|                                                | Local Option   | 0.2517 | 199,641,742                | 0.00             |  |  |
| Forest Grove RFPD                              | Permanent      | 1.2766 | 502,778,744                | 641,847.38       |  |  |
| Gaston RFPD                                    | Permanent      | 1.0921 | 303,883,427                | 331,847.89       |  |  |
|                                                | Local Option   | 0.6700 | 303,883,427                | 201,761.13       |  |  |
| Tualatin Valley Fire & Rescue                  | Permanent      | 1.5252 | 51,797,082,156             | 78,969,375.58    |  |  |
| Tualatin Valley Fire & Rescue - After 10/06/01 | Bond           | 0.1415 | 52,362,090,927             | 7,409,270.48     |  |  |
| Tualatin Valley Fire & Rescue - After 01/01/13 | Local Option   | 0.4500 | 52,528,311,331             | 23,270,841.70    |  |  |
|                                                | Permanent Rate |        |                            | 145,680,795.70   |  |  |
| "Special Districts" Total                      | Bond           | Bond   |                            |                  |  |  |
|                                                | Local Option   | Levy   |                            | 39,734,849.61    |  |  |