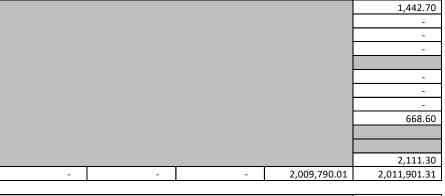

| Cities                                |              |        |                            |                  |
|---------------------------------------|--------------|--------|----------------------------|------------------|
| District                              | Levy Type    | Rate   | Assd Values<br>(for Rates) | Taxes<br>Imposed |
| City of Banks                         | Permanent    | 1.9700 | 142,415,661                | 280,559.40       |
| City of Banks - After 10/06/01        | Local Option | 2.3500 | 147,872,958                | 347,501.71       |
| City of Beaverton **                  | Permanent    | 4.6180 | 10,730,960,401             | 0.00             |
|                                       | Billing Rate | 4.2260 | 10,730,960,401             | 45,349,781.02    |
| City of Beaverton - After 01/01/13    | Bond         | 0.1816 | 11,067,130,448             | 2,009,790.01     |
| City of Cornelius                     | Permanent    | 3.9836 | 777,110,491                | 3,095,722.64     |
| City of Cornelius - After 01/01/13    | Local Option | 0.4870 | 781,235,221                | 380,462.02       |
| City of Durham                        | Permanent    | 0.4927 | 226,273,338                | 111,484.90       |
| City of Forest Grove                  | Permanent    | 3.9554 | 1,814,341,960              | 7,176,491.03     |
| City of Forest Grove - After 10/06/01 | Local Option | 1.6000 | 1,854,294,530              | 2,966,871.17     |
| City of Gaston                        | Permanent    | 6.6146 | 37,871,401                 | 250,365.35       |

\*\* The City of Beaverton did not Levy the full, maximum Permanent Rate allowed.

| Cities (Continued)                   |                |                   |                            |                  |
|--------------------------------------|----------------|-------------------|----------------------------|------------------|
| District                             | Levy Type      | Rate              | Assd Values<br>(for Rates) | Taxes<br>Imposed |
|                                      |                |                   |                            |                  |
| City of Hillsboro                    | Permanent      | 3.6665            | 13,693,650,366             | 50,208,517.01    |
| City of Hillsboro - After 10/06/01   | Local Option   | 1.7200            | 14,177,589,366             | 24,385,107.86    |
| City of King City                    | Permanent      | 1.5261            | 499,778,569                | 762,712.03       |
|                                      | Local Option   | 0.6300            | 499,778,569                | 314,860.63       |
| City of King City - Phase In 2017    | Permanent      | 1.5261            | 67,382,856                 | 102,826.35       |
|                                      | Local Option   | 0.6300            | 67,382,856                 | 42,451.20        |
| City of Lake Oswego                  | Permanent      | 4.9703            | 12,652,741                 | 59,008.58        |
| City of Lake Oswego - After 10/06/01 | Bond           | 0.2392            | 12,652,741                 | 2,900.03         |
| City of North Plains                 | Permanent      | 2.1712            | 307,212,343                | 667,041.0        |
| City of Portland                     | Permanent      | 4.5770            | 172,238,778                | 697,743.9        |
|                                      | Gap Bond       | 2.7580            | 172,238,778                | 420,500.3        |
|                                      | Bond           | 0.0476            | 172,238,778                | 7,371.8          |
| City of Portland - After 10/06/01    | Bond           | 0.3794            | 172,238,778                | 58,750.62        |
| City of Portland - After 01/01/13    | Local Option   | 0.4026            | 172,238,778                | 62,806.2         |
| City of Sherwood                     | Permanent      | 3.2975            | 2,049,998,842              | 6,759,973.0      |
|                                      | Bond           | 0.1384            | 2,049,998,842              | 283,900.42       |
| City of Tigard                       | Permanent      | 2.5131            | 7,258,551,016              | 18,242,055.4     |
| City of Tigard - After 10/06/01      | Local Option   | 0.2900            | 7,379,472,203              | 2,140,048.3      |
|                                      | Bond           | 0.3306            | 7,379,472,203              | 2,439,653.3      |
| City of Tualatin                     | Permanent      | 2.2665            | 4,390,349,600              | 9,950,727.1      |
|                                      | Bond           | 0.5914            | 4,390,349,600              | 2,596,453.82     |
| City of Wilsonville                  | Permanent      | 2.5206            | 335,189,250                | 747,667.97       |
|                                      | Permanent Ra   | ite               |                            | 144,462,676.95   |
| "Cities" Total                       | Bond           |                   |                            | 7,819,320.31     |
|                                      | Local Option I | Local Option Levy |                            |                  |