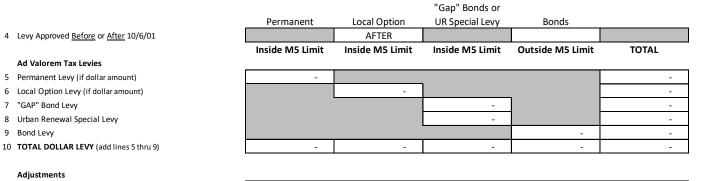

| Washington County                  |                            |               |                            |                  |  |  |  |
|------------------------------------|----------------------------|---------------|----------------------------|------------------|--|--|--|
| District                           | Levy Type                  | Rate          | Assd Values<br>(for Rates) | Taxes<br>Imposed |  |  |  |
| Washington County                  | Permanent                  | 2.2484        | 70,008,528,197             | 157,414,113.02   |  |  |  |
| Washington County - After 10/06/01 | Bond                       | 0.0674        | 71,107,123,565             | 4,792,748.92     |  |  |  |
| Washington County - After 01/01/13 | Local Option               | 0.6400        | 71,273,364,154             | 45,080,823.56    |  |  |  |
|                                    | Permanent Rate 157,414,113 |               |                            |                  |  |  |  |
| "Washington County" Total          | Bond                       | 4,792,748.92  |                            |                  |  |  |  |
|                                    | Local Option I             | 45,080,823.56 |                            |                  |  |  |  |