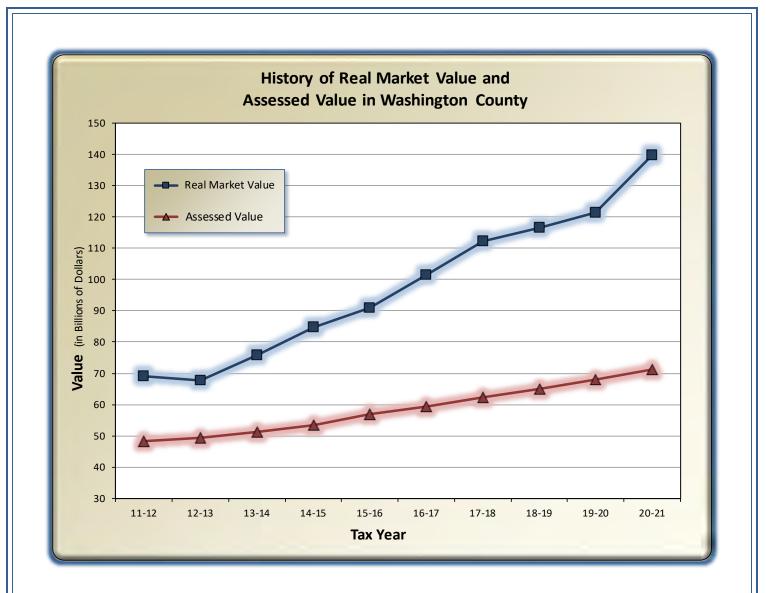

Source: Oregon Property Tax Statistics, Oregon Dept. of Revenue (Rev. 8-02)

| Tax Year | Real Market Value | Assessed Value   |
|----------|-------------------|------------------|
| 20-21    | \$139,705,066,088 | \$71,273,364,154 |
| 19-20    | \$121,502,775,736 | \$68,032,356,127 |
| 18-19    | \$116,500,832,935 | \$64,974,312,732 |
| 17-18    | \$112,236,653,907 | \$62,340,647,387 |
| 16-17    | \$101,500,233,033 | \$59,446,698,455 |
| 15-16    | \$90,947,468,656  | \$56,910,892,240 |
| 14-15    | \$84,758,606,553  | \$53,515,861,950 |
| 13-14    | \$75,751,760,754  | \$51,181,916,090 |
| 12-13    | \$67,614,912,187  | \$49,355,659,075 |
| 11-12    | \$69,045,256,354  | \$48,236,782,163 |