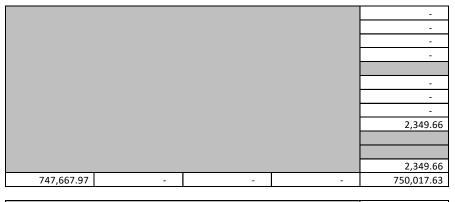

\*\* The City of Beaverton did not Levy the full, maximum Permanent Rate allowed.

| Cities (Continued)                   |                |                   |                            |                  |
|--------------------------------------|----------------|-------------------|----------------------------|------------------|
| District                             | Levy Type      | Rate              | Assd Values<br>(for Rates) | Taxes<br>Imposed |
|                                      |                |                   |                            |                  |
| City of Hillsboro                    | Permanent      | 3.6665            | 13,693,650,366             | 50,208,517.01    |
| City of Hillsboro - After 10/06/01   | Local Option   | 1.7200            | 14,177,589,366             | 24,385,107.86    |
| City of King City                    | Permanent      | 1.5261            | 499,778,569                | 762,712.03       |
|                                      | Local Option   | 0.6300            | 499,778,569                | 314,860.63       |
| City of King City - Phase In 2017    | Permanent      | 1.5261            | 67,382,856                 | 102,826.35       |
|                                      | Local Option   | 0.6300            | 67,382,856                 | 42,451.20        |
| City of Lake Oswego                  | Permanent      | 4.9703            | 12,652,741                 | 59,008.58        |
| City of Lake Oswego - After 10/06/01 | Bond           | 0.2392            | 12,652,741                 | 2,900.03         |
| City of North Plains                 | Permanent      | 2.1712            | 307,212,343                | 667,041.0        |
| City of Portland                     | Permanent      | 4.5770            | 172,238,778                | 697,743.9        |
|                                      | Gap Bond       | 2.7580            | 172,238,778                | 420,500.3        |
|                                      | Bond           | 0.0476            | 172,238,778                | 7,371.8          |
| City of Portland - After 10/06/01    | Bond           | 0.3794            | 172,238,778                | 58,750.62        |
| City of Portland - After 01/01/13    | Local Option   | 0.4026            | 172,238,778                | 62,806.2         |
| City of Sherwood                     | Permanent      | 3.2975            | 2,049,998,842              | 6,759,973.0      |
|                                      | Bond           | 0.1384            | 2,049,998,842              | 283,900.42       |
| City of Tigard                       | Permanent      | 2.5131            | 7,258,551,016              | 18,242,055.4     |
| City of Tigard - After 10/06/01      | Local Option   | 0.2900            | 7,379,472,203              | 2,140,048.3      |
|                                      | Bond           | 0.3306            | 7,379,472,203              | 2,439,653.3      |
| City of Tualatin                     | Permanent      | 2.2665            | 4,390,349,600              | 9,950,727.1      |
|                                      | Bond           | 0.5914            | 4,390,349,600              | 2,596,453.82     |
| City of Wilsonville                  | Permanent      | 2.5206            | 335,189,250                | 747,667.97       |
|                                      | Permanent Ra   | ite               |                            | 144,462,676.95   |
| "Cities" Total                       | Bond           |                   |                            | 7,819,320.31     |
|                                      | Local Option I | Local Option Levy |                            |                  |