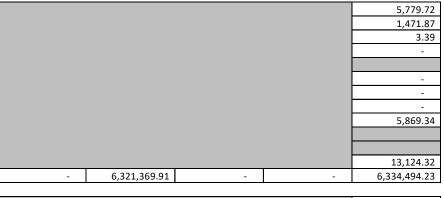

| Regional Services                       |              |               |                            |                  |  |  |
|-----------------------------------------|--------------|---------------|----------------------------|------------------|--|--|
| District                                | Levy Туре    | Rate          | Assd Values<br>(for Rates) | Taxes<br>Imposed |  |  |
| Metro Service District                  | Permanent    | 0.0966        | 65,499,852,929             | 6,323,593.30     |  |  |
| Metro Service District - After 10/06/01 | Bond         | 0.3974        | 66,511,456,503             | 26,424,580.24    |  |  |
| Metro Service District - After 01/01/13 | Local Option | 0.0960        | 66,677,697,092             | 6,321,369.91     |  |  |
| Port of Portland                        | Permanent    | 0.0701        | 70,008,528,197             | 4,905,712.56     |  |  |
|                                         | Permanent Ra | 11,229,305.86 |                            |                  |  |  |
| "Regional Services" Total               | Bond         | 26,424,580.24 |                            |                  |  |  |
|                                         | Local Option | 6,321,369.91  |                            |                  |  |  |