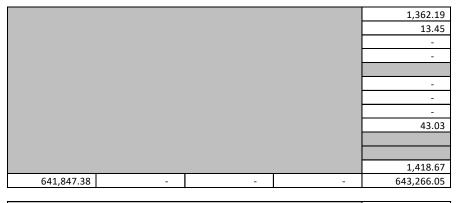

\* Tualatin Soil & Water District did not Levy the full, maximum Permanent Rate allowed.

| Special Districts (Continued)                  |                |        |                            |                  |  |  |
|------------------------------------------------|----------------|--------|----------------------------|------------------|--|--|
| District                                       | Levy Type      | Rate   | Assd Values<br>(for Rates) | Taxes<br>Imposed |  |  |
| Tigard/Tualatin Aquatic District               | Permanent      | 0.0900 | 12,074,999,625             | 1,087,214.07     |  |  |
| Banks RFPD                                     | Permanent      | 1.0831 | 582,091,207                | 630,507.05       |  |  |
| Banks RFPD - After 10/06/01                    | Local Option   | 0.9700 | 587,548,504                | 569,922.25       |  |  |
|                                                | Bond           | 0.4538 | 587,548,504                | 266,629.50       |  |  |
| Cornelius RFPD                                 | Permanent      | 0.6164 | 199,641,742                | 123,059.28       |  |  |
|                                                | Local Option   | 0.2517 | 199,641,742                | 0.00             |  |  |
| Forest Grove RFPD                              | Permanent      | 1.2766 | 502,778,744                | 641,847.38       |  |  |
| Gaston RFPD                                    | Permanent      | 1.0921 | 303,883,427                | 331,847.89       |  |  |
|                                                | Local Option   | 0.6700 | 303,883,427                | 201,761.13       |  |  |
| Tualatin Valley Fire & Rescue                  | Permanent      | 1.5252 | 51,797,082,156             | 78,969,375.58    |  |  |
| Tualatin Valley Fire & Rescue - After 10/06/01 | Bond           | 0.1415 | 52,362,090,927             | 7,409,270.48     |  |  |
| Tualatin Valley Fire & Rescue - After 01/01/13 | Local Option   | 0.4500 | 52,528,311,331             | 23,270,841.70    |  |  |
|                                                | Permanent Rate |        |                            | 145,680,795.70   |  |  |
| "Special Districts" Total                      | Bond           | Bond   |                            |                  |  |  |
|                                                | Local Option   | Levy   |                            | 39,734,849.61    |  |  |