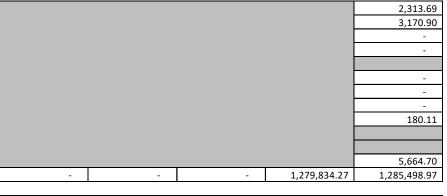

| Education                                         |              |        |                            |                  |
|---------------------------------------------------|--------------|--------|----------------------------|------------------|
| District                                          | Levy Type    | Rate   | Assd Values<br>(for Rates) | Taxes<br>Imposed |
| Portland Community College                        | Permanent    | 0.2828 | 70,008,528,197             | 19,689,165.03    |
| Portland Community College - After 10/06/01       | Bond         | 0.3970 | 71,107,123,565             | 28,222,079.10    |
| Clackamas ESD                                     | Permanent    | 0.3687 | 206,038,199                | 68,683.34        |
| Multnomah ESD                                     | Permanent    | 0.4576 | 384,468,126                | 171,427.70       |
| Northwest Regional ESD                            | Permanent    | 0.1538 | 69,259,208,814             | 10,596,895.32    |
| Willamette ESD                                    | Permanent    | 0.2967 | 158,813,058                | 47,011.38        |
| Banks School District                             | Permanent    | 5.0152 | 684,591,708                | 3,412,065.70     |
| Banks School District - After 10/06/01            | Bond         | 1.8547 | 690,049,005                | 1,279,834.27     |
| Beaverton School District                         | Permanent    | 4.6930 | 32,905,232,970             | 154,192,740.14   |
|                                                   | Bond         | 0.1380 | 32,905,232,970             | 4,541,545.89     |
| Beaverton School District - After 10/06/01        | Local Option | 1.2500 | 33,241,403,017             | 36,693,467.58    |
|                                                   | Bond         | 1.9447 | 33,241,403,017             | 64,644,557.2     |
| Forest Grove School District                      | Permanent    | 4.9142 | 2,904,448,879              | 14,201,377.4     |
|                                                   | Bond         | 1.2983 | 2,904,448,879              | 3,770,987.54     |
| Forest Grove School District - After 10/06/01     | Bond         | 1.3044 | 2,948,252,752              | 3,845,701.7      |
| Gaston School District                            | Permanent    | 5.0494 | 227,657,105                | 1,141,892.29     |
|                                                   | Bond         | 1.9735 | 227,657,105                | 449,281.2        |
| Hillsboro School District                         | Permanent    | 4.9749 | 16,944,630,276             | 83,334,107.7     |
| Hillsboro School District (Bond)                  | Bond         | 1.3646 | 17,506,912,143             | 23,889,932.4     |
| Hillsboro School District (Bond) - After 10/06/01 | Bond         | 0.9109 | 17,523,653,383             | 15,962,294.98    |
| Lake Oswego School District                       | Permanent    | 4.4707 | 80,196,196                 | 354,203.60       |
|                                                   | Bond         | 0.9259 | 80,196,196                 | 73,532.5         |
| Lake Oswego School District - After 10/06/01      | Bond         | 1.1018 | 80,196,196                 | 87,743.9         |
| Lake Oswego School District - After 01/01/13      | Local Option | 1.6400 | 80,196,196                 | 100,240.1        |
| Newberg School District                           | Permanent    | 4.6616 | 158,813,058                | 738,618.0        |
| Newberg School District - After 10/06/01          | Bond         | 0.4716 | 158,813,058                | 74,896.23        |
| Portland School District                          | Permanent    | 4.7743 | 384,468,126                | 1,783,718.0      |
| Portland School District - After 10/06/01         | Permanent    | 0.5038 | 384,468,126                | 188,621.3        |
|                                                   | Bond         | 2.4017 | 384,468,126                | 902,126.4        |
| Portland School District - After 01/01/13         | Local Option | 1.9900 | 384,468,126                | 639,530.3        |
| Scappoose School District                         | Permanent    | 4.9725 | 7,718,926                  | 38,133.8         |
|                                                   | Bond         | 1.4182 | 7,718,926                  | 10,946.9         |