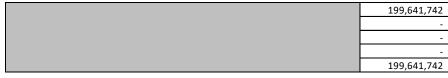

| Cornelius RFPD |             |           |           |            |             |   |        |  |  |  |
|----------------|-------------|-----------|-----------|------------|-------------|---|--------|--|--|--|
|                | Real        | Personal  | Mfd Str   | Utility    | Total       | % | Change |  |  |  |
| RMV            | 413,001,680 | 6,070,171 | 1,285,120 | 11,369,800 | 431,726,771 | + | 8.3%   |  |  |  |
| M5             | 294,436,540 | 5,887,671 | 1,269,730 | 11,369,800 | 312,963,741 | + | 6.7%   |  |  |  |
| AV             | 182,088,510 | 5,731,802 | 451,630   | 11,369,800 | 199,641,742 | + | 5.8%   |  |  |  |