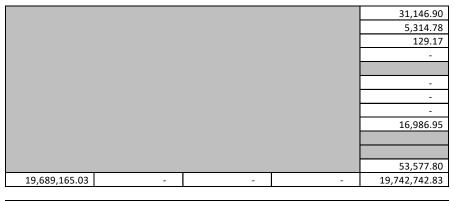

| Education                                         |              |        |                            |                  |
|---------------------------------------------------|--------------|--------|----------------------------|------------------|
| District                                          | Levy Type    | Rate   | Assd Values<br>(for Rates) | Taxes<br>Imposed |
| Portland Community College                        | Permanent    | 0.2828 | 70,008,528,197             | 19,689,165.03    |
| Portland Community College - After 10/06/01       | Bond         | 0.3970 | 71,107,123,565             | 28,222,079.10    |
| Clackamas ESD                                     | Permanent    | 0.3687 | 206,038,199                | 68,683.34        |
| Multnomah ESD                                     | Permanent    | 0.4576 | 384,468,126                | 171,427.70       |
| Northwest Regional ESD                            | Permanent    | 0.1538 | 69,259,208,814             | 10,596,895.32    |
| Willamette ESD                                    | Permanent    | 0.2967 | 158,813,058                | 47,011.38        |
| Banks School District                             | Permanent    | 5.0152 | 684,591,708                | 3,412,065.70     |
| Banks School District - After 10/06/01            | Bond         | 1.8547 | 690,049,005                | 1,279,834.27     |
| Beaverton School District                         | Permanent    | 4.6930 | 32,905,232,970             | 154,192,740.14   |
|                                                   | Bond         | 0.1380 | 32,905,232,970             | 4,541,545.89     |
| Beaverton School District - After 10/06/01        | Local Option | 1.2500 | 33,241,403,017             | 36,693,467.58    |
|                                                   | Bond         | 1.9447 | 33,241,403,017             | 64,644,557.2     |
| Forest Grove School District                      | Permanent    | 4.9142 | 2,904,448,879              | 14,201,377.4     |
|                                                   | Bond         | 1.2983 | 2,904,448,879              | 3,770,987.54     |
| Forest Grove School District - After 10/06/01     | Bond         | 1.3044 | 2,948,252,752              | 3,845,701.7      |
| Gaston School District                            | Permanent    | 5.0494 | 227,657,105                | 1,141,892.29     |
|                                                   | Bond         | 1.9735 | 227,657,105                | 449,281.2        |
| Hillsboro School District                         | Permanent    | 4.9749 | 16,944,630,276             | 83,334,107.7     |
| Hillsboro School District (Bond)                  | Bond         | 1.3646 | 17,506,912,143             | 23,889,932.4     |
| Hillsboro School District (Bond) - After 10/06/01 | Bond         | 0.9109 | 17,523,653,383             | 15,962,294.98    |
| Lake Oswego School District                       | Permanent    | 4.4707 | 80,196,196                 | 354,203.60       |
|                                                   | Bond         | 0.9259 | 80,196,196                 | 73,532.5         |
| Lake Oswego School District - After 10/06/01      | Bond         | 1.1018 | 80,196,196                 | 87,743.9         |
| Lake Oswego School District - After 01/01/13      | Local Option | 1.6400 | 80,196,196                 | 100,240.1        |
| Newberg School District                           | Permanent    | 4.6616 | 158,813,058                | 738,618.0        |
| Newberg School District - After 10/06/01          | Bond         | 0.4716 | 158,813,058                | 74,896.23        |
| Portland School District                          | Permanent    | 4.7743 | 384,468,126                | 1,783,718.0      |
| Portland School District - After 10/06/01         | Permanent    | 0.5038 | 384,468,126                | 188,621.3        |
|                                                   | Bond         | 2.4017 | 384,468,126                | 902,126.4        |
| Portland School District - After 01/01/13         | Local Option | 1.9900 | 384,468,126                | 639,530.3        |
| Scappoose School District                         | Permanent    | 4.9725 | 7,718,926                  | 38,133.8         |
|                                                   | Bond         | 1.4182 | 7,718,926                  | 10,946.9         |