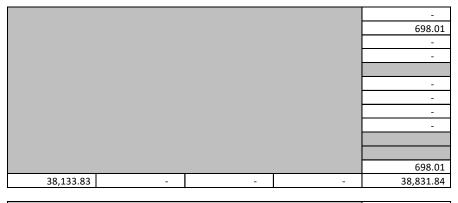

| Education                                         |              |        |                            |                  |
|---------------------------------------------------|--------------|--------|----------------------------|------------------|
| District                                          | Levy Type    | Rate   | Assd Values<br>(for Rates) | Taxes<br>Imposed |
| Portland Community College                        | Permanent    | 0.2828 | 70,008,528,197             | 19,689,165.03    |
| Portland Community College - After 10/06/01       | Bond         | 0.3970 | 71,107,123,565             | 28,222,079.10    |
| Clackamas ESD                                     | Permanent    | 0.3687 | 206,038,199                | 68,683.34        |
| Multnomah ESD                                     | Permanent    | 0.4576 | 384,468,126                | 171,427.70       |
| Northwest Regional ESD                            | Permanent    | 0.1538 | 69,259,208,814             | 10,596,895.32    |
| Willamette ESD                                    | Permanent    | 0.2967 | 158,813,058                | 47,011.38        |
| Banks School District                             | Permanent    | 5.0152 | 684,591,708                | 3,412,065.70     |
| Banks School District - After 10/06/01            | Bond         | 1.8547 | 690,049,005                | 1,279,834.27     |
| Beaverton School District                         | Permanent    | 4.6930 | 32,905,232,970             | 154,192,740.14   |
|                                                   | Bond         | 0.1380 | 32,905,232,970             | 4,541,545.89     |
| Beaverton School District - After 10/06/01        | Local Option | 1.2500 | 33,241,403,017             | 36,693,467.58    |
|                                                   | Bond         | 1.9447 | 33,241,403,017             | 64,644,557.2     |
| Forest Grove School District                      | Permanent    | 4.9142 | 2,904,448,879              | 14,201,377.4     |
|                                                   | Bond         | 1.2983 | 2,904,448,879              | 3,770,987.54     |
| Forest Grove School District - After 10/06/01     | Bond         | 1.3044 | 2,948,252,752              | 3,845,701.7      |
| Gaston School District                            | Permanent    | 5.0494 | 227,657,105                | 1,141,892.29     |
|                                                   | Bond         | 1.9735 | 227,657,105                | 449,281.2        |
| Hillsboro School District                         | Permanent    | 4.9749 | 16,944,630,276             | 83,334,107.7     |
| Hillsboro School District (Bond)                  | Bond         | 1.3646 | 17,506,912,143             | 23,889,932.4     |
| Hillsboro School District (Bond) - After 10/06/01 | Bond         | 0.9109 | 17,523,653,383             | 15,962,294.98    |
| Lake Oswego School District                       | Permanent    | 4.4707 | 80,196,196                 | 354,203.60       |
|                                                   | Bond         | 0.9259 | 80,196,196                 | 73,532.5         |
| Lake Oswego School District - After 10/06/01      | Bond         | 1.1018 | 80,196,196                 | 87,743.9         |
| Lake Oswego School District - After 01/01/13      | Local Option | 1.6400 | 80,196,196                 | 100,240.1        |
| Newberg School District                           | Permanent    | 4.6616 | 158,813,058                | 738,618.0        |
| Newberg School District - After 10/06/01          | Bond         | 0.4716 | 158,813,058                | 74,896.23        |
| Portland School District                          | Permanent    | 4.7743 | 384,468,126                | 1,783,718.0      |
| Portland School District - After 10/06/01         | Permanent    | 0.5038 | 384,468,126                | 188,621.3        |
|                                                   | Bond         | 2.4017 | 384,468,126                | 902,126.4        |
| Portland School District - After 01/01/13         | Local Option | 1.9900 | 384,468,126                | 639,530.3        |
| Scappoose School District                         | Permanent    | 4.9725 | 7,718,926                  | 38,133.8         |
|                                                   | Bond         | 1.4182 | 7,718,926                  | 10,946.9         |