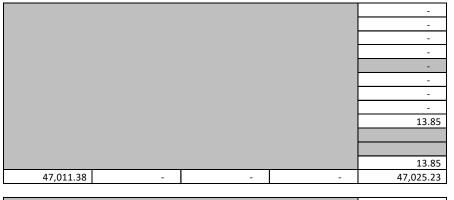

| Education                                         |              |        |                            |                  |
|---------------------------------------------------|--------------|--------|----------------------------|------------------|
| District                                          | Levy Type    | Rate   | Assd Values<br>(for Rates) | Taxes<br>Imposed |
| Portland Community College                        | Permanent    | 0.2828 | 70,008,528,197             | 19,689,165.03    |
| Portland Community College - After 10/06/01       | Bond         | 0.3970 | 71,107,123,565             | 28,222,079.10    |
| Clackamas ESD                                     | Permanent    | 0.3687 | 206,038,199                | 68,683.34        |
| Multnomah ESD                                     | Permanent    | 0.4576 | 384,468,126                | 171,427.70       |
| Northwest Regional ESD                            | Permanent    | 0.1538 | 69,259,208,814             | 10,596,895.32    |
| Willamette ESD                                    | Permanent    | 0.2967 | 158,813,058                | 47,011.38        |
| Banks School District                             | Permanent    | 5.0152 | 684,591,708                | 3,412,065.70     |
| Banks School District - After 10/06/01            | Bond         | 1.8547 | 690,049,005                | 1,279,834.27     |
| Beaverton School District                         | Permanent    | 4.6930 | 32,905,232,970             | 154,192,740.14   |
|                                                   | Bond         | 0.1380 | 32,905,232,970             | 4,541,545.89     |
| Beaverton School District - After 10/06/01        | Local Option | 1.2500 | 33,241,403,017             | 36,693,467.58    |
|                                                   | Bond         | 1.9447 | 33,241,403,017             | 64,644,557.2     |
| Forest Grove School District                      | Permanent    | 4.9142 | 2,904,448,879              | 14,201,377.4     |
|                                                   | Bond         | 1.2983 | 2,904,448,879              | 3,770,987.54     |
| Forest Grove School District - After 10/06/01     | Bond         | 1.3044 | 2,948,252,752              | 3,845,701.7      |
| Gaston School District                            | Permanent    | 5.0494 | 227,657,105                | 1,141,892.29     |
|                                                   | Bond         | 1.9735 | 227,657,105                | 449,281.2        |
| Hillsboro School District                         | Permanent    | 4.9749 | 16,944,630,276             | 83,334,107.7     |
| Hillsboro School District (Bond)                  | Bond         | 1.3646 | 17,506,912,143             | 23,889,932.4     |
| Hillsboro School District (Bond) - After 10/06/01 | Bond         | 0.9109 | 17,523,653,383             | 15,962,294.98    |
| Lake Oswego School District                       | Permanent    | 4.4707 | 80,196,196                 | 354,203.60       |
|                                                   | Bond         | 0.9259 | 80,196,196                 | 73,532.5         |
| Lake Oswego School District - After 10/06/01      | Bond         | 1.1018 | 80,196,196                 | 87,743.9         |
| Lake Oswego School District - After 01/01/13      | Local Option | 1.6400 | 80,196,196                 | 100,240.1        |
| Newberg School District                           | Permanent    | 4.6616 | 158,813,058                | 738,618.0        |
| Newberg School District - After 10/06/01          | Bond         | 0.4716 | 158,813,058                | 74,896.23        |
| Portland School District                          | Permanent    | 4.7743 | 384,468,126                | 1,783,718.0      |
| Portland School District - After 10/06/01         | Permanent    | 0.5038 | 384,468,126                | 188,621.3        |
|                                                   | Bond         | 2.4017 | 384,468,126                | 902,126.4        |
| Portland School District - After 01/01/13         | Local Option | 1.9900 | 384,468,126                | 639,530.3        |
| Scappoose School District                         | Permanent    | 4.9725 | 7,718,926                  | 38,133.8         |
|                                                   | Bond         | 1.4182 | 7,718,926                  | 10,946.9         |