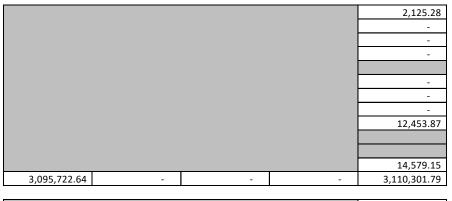

| Cities                                |              |        |                            |                  |
|---------------------------------------|--------------|--------|----------------------------|------------------|
| District                              | Levy Type    | Rate   | Assd Values<br>(for Rates) | Taxes<br>Imposed |
| City of Banks                         | Permanent    | 1.9700 | 142,415,661                | 280,559.40       |
| City of Banks - After 10/06/01        | Local Option | 2.3500 | 147,872,958                | 347,501.71       |
| City of Beaverton **                  | Permanent    | 4.6180 | 10,730,960,401             | 0.00             |
|                                       | Billing Rate | 4.2260 | 10,730,960,401             | 45,349,781.02    |
| City of Beaverton - After 01/01/13    | Bond         | 0.1816 | 11,067,130,448             | 2,009,790.01     |
| City of Cornelius                     | Permanent    | 3.9836 | 777,110,491                | 3,095,722.64     |
| City of Cornelius - After 01/01/13    | Local Option | 0.4870 | 781,235,221                | 380,462.02       |
| City of Durham                        | Permanent    | 0.4927 | 226,273,338                | 111,484.90       |
| City of Forest Grove                  | Permanent    | 3.9554 | 1,814,341,960              | 7,176,491.03     |
| City of Forest Grove - After 10/06/01 | Local Option | 1.6000 | 1,854,294,530              | 2,966,871.17     |
| City of Gaston                        | Permanent    | 6.6146 | 37,871,401                 | 250,365.35       |

\*\* The City of Beaverton did not Levy the full, maximum Permanent Rate allowed.

| Cities (Continued)                   |                |                   |                            |                  |
|--------------------------------------|----------------|-------------------|----------------------------|------------------|
| District                             | Levy Type      | Rate              | Assd Values<br>(for Rates) | Taxes<br>Imposed |
|                                      |                |                   |                            |                  |
| City of Hillsboro                    | Permanent      | 3.6665            | 13,693,650,366             | 50,208,517.01    |
| City of Hillsboro - After 10/06/01   | Local Option   | 1.7200            | 14,177,589,366             | 24,385,107.86    |
| City of King City                    | Permanent      | 1.5261            | 499,778,569                | 762,712.03       |
|                                      | Local Option   | 0.6300            | 499,778,569                | 314,860.63       |
| City of King City - Phase In 2017    | Permanent      | 1.5261            | 67,382,856                 | 102,826.35       |
|                                      | Local Option   | 0.6300            | 67,382,856                 | 42,451.20        |
| City of Lake Oswego                  | Permanent      | 4.9703            | 12,652,741                 | 59,008.58        |
| City of Lake Oswego - After 10/06/01 | Bond           | 0.2392            | 12,652,741                 | 2,900.03         |
| City of North Plains                 | Permanent      | 2.1712            | 307,212,343                | 667,041.0        |
| City of Portland                     | Permanent      | 4.5770            | 172,238,778                | 697,743.9        |
|                                      | Gap Bond       | 2.7580            | 172,238,778                | 420,500.3        |
|                                      | Bond           | 0.0476            | 172,238,778                | 7,371.8          |
| City of Portland - After 10/06/01    | Bond           | 0.3794            | 172,238,778                | 58,750.62        |
| City of Portland - After 01/01/13    | Local Option   | 0.4026            | 172,238,778                | 62,806.2         |
| City of Sherwood                     | Permanent      | 3.2975            | 2,049,998,842              | 6,759,973.0      |
|                                      | Bond           | 0.1384            | 2,049,998,842              | 283,900.42       |
| City of Tigard                       | Permanent      | 2.5131            | 7,258,551,016              | 18,242,055.4     |
| City of Tigard - After 10/06/01      | Local Option   | 0.2900            | 7,379,472,203              | 2,140,048.3      |
|                                      | Bond           | 0.3306            | 7,379,472,203              | 2,439,653.3      |
| City of Tualatin                     | Permanent      | 2.2665            | 4,390,349,600              | 9,950,727.1      |
|                                      | Bond           | 0.5914            | 4,390,349,600              | 2,596,453.82     |
| City of Wilsonville                  | Permanent      | 2.5206            | 335,189,250                | 747,667.97       |
|                                      | Permanent Ra   | ite               |                            | 144,462,676.95   |
| "Cities" Total                       | Bond           |                   |                            | 7,819,320.31     |
|                                      | Local Option I | Local Option Levy |                            |                  |