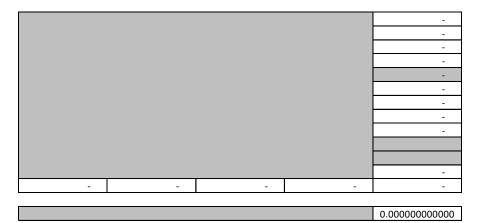

| Regional Services                       |              |               |                            |                  |  |  |
|-----------------------------------------|--------------|---------------|----------------------------|------------------|--|--|
| District                                | Levy Туре    | Rate          | Assd Values<br>(for Rates) | Taxes<br>Imposed |  |  |
| Metro Service District                  | Permanent    | 0.0966        | 65,499,852,929             | 6,323,593.30     |  |  |
| Metro Service District - After 10/06/01 | Bond         | 0.3974        | 66,511,456,503             | 26,424,580.24    |  |  |
| Metro Service District - After 01/01/13 | Local Option | 0.0960        | 66,677,697,092             | 6,321,369.91     |  |  |
| Port of Portland                        | Permanent    | 0.0701        | 70,008,528,197             | 4,905,712.56     |  |  |
|                                         | Permanent Ra | 11,229,305.86 |                            |                  |  |  |
| "Regional Services" Total               | Bond         | 26,424,580.24 |                            |                  |  |  |
|                                         | Local Option | 6,321,369.91  |                            |                  |  |  |