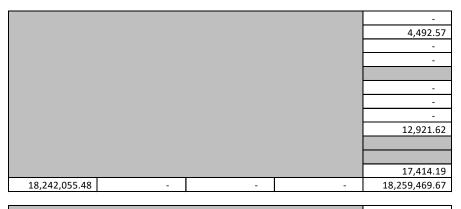

\*\* The City of Beaverton did not Levy the full, maximum Permanent Rate allowed.

| Cities (Continued)                   |                |                   |                            |                  |
|--------------------------------------|----------------|-------------------|----------------------------|------------------|
| District                             | Levy Type      | Rate              | Assd Values<br>(for Rates) | Taxes<br>Imposed |
|                                      |                |                   |                            |                  |
| City of Hillsboro                    | Permanent      | 3.6665            | 13,693,650,366             | 50,208,517.01    |
| City of Hillsboro - After 10/06/01   | Local Option   | 1.7200            | 14,177,589,366             | 24,385,107.86    |
| City of King City                    | Permanent      | 1.5261            | 499,778,569                | 762,712.03       |
|                                      | Local Option   | 0.6300            | 499,778,569                | 314,860.63       |
| City of King City - Phase In 2017    | Permanent      | 1.5261            | 67,382,856                 | 102,826.35       |
|                                      | Local Option   | 0.6300            | 67,382,856                 | 42,451.20        |
| City of Lake Oswego                  | Permanent      | 4.9703            | 12,652,741                 | 59,008.58        |
| City of Lake Oswego - After 10/06/01 | Bond           | 0.2392            | 12,652,741                 | 2,900.03         |
| City of North Plains                 | Permanent      | 2.1712            | 307,212,343                | 667,041.0        |
| City of Portland                     | Permanent      | 4.5770            | 172,238,778                | 697,743.9        |
|                                      | Gap Bond       | 2.7580            | 172,238,778                | 420,500.3        |
|                                      | Bond           | 0.0476            | 172,238,778                | 7,371.8          |
| City of Portland - After 10/06/01    | Bond           | 0.3794            | 172,238,778                | 58,750.62        |
| City of Portland - After 01/01/13    | Local Option   | 0.4026            | 172,238,778                | 62,806.2         |
| City of Sherwood                     | Permanent      | 3.2975            | 2,049,998,842              | 6,759,973.0      |
|                                      | Bond           | 0.1384            | 2,049,998,842              | 283,900.42       |
| City of Tigard                       | Permanent      | 2.5131            | 7,258,551,016              | 18,242,055.4     |
| City of Tigard - After 10/06/01      | Local Option   | 0.2900            | 7,379,472,203              | 2,140,048.3      |
|                                      | Bond           | 0.3306            | 7,379,472,203              | 2,439,653.3      |
| City of Tualatin                     | Permanent      | 2.2665            | 4,390,349,600              | 9,950,727.1      |
|                                      | Bond           | 0.5914            | 4,390,349,600              | 2,596,453.82     |
| City of Wilsonville                  | Permanent      | 2.5206            | 335,189,250                | 747,667.97       |
|                                      | Permanent Ra   | ite               |                            | 144,462,676.95   |
| "Cities" Total                       | Bond           |                   |                            | 7,819,320.31     |
|                                      | Local Option I | Local Option Levy |                            |                  |