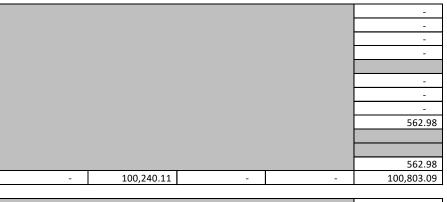

| Education                                         |              |        |                            |                  |
|---------------------------------------------------|--------------|--------|----------------------------|------------------|
| District                                          | Levy Type    | Rate   | Assd Values<br>(for Rates) | Taxes<br>Imposed |
| Portland Community College                        | Permanent    | 0.2828 | 70,008,528,197             | 19,689,165.03    |
| Portland Community College - After 10/06/01       | Bond         | 0.3970 | 71,107,123,565             | 28,222,079.10    |
| Clackamas ESD                                     | Permanent    | 0.3687 | 206,038,199                | 68,683.34        |
| Multnomah ESD                                     | Permanent    | 0.4576 | 384,468,126                | 171,427.70       |
| Northwest Regional ESD                            | Permanent    | 0.1538 | 69,259,208,814             | 10,596,895.32    |
| Willamette ESD                                    | Permanent    | 0.2967 | 158,813,058                | 47,011.38        |
| Banks School District                             | Permanent    | 5.0152 | 684,591,708                | 3,412,065.70     |
| Banks School District - After 10/06/01            | Bond         | 1.8547 | 690,049,005                | 1,279,834.27     |
| Beaverton School District                         | Permanent    | 4.6930 | 32,905,232,970             | 154,192,740.14   |
|                                                   | Bond         | 0.1380 | 32,905,232,970             | 4,541,545.89     |
| Beaverton School District - After 10/06/01        | Local Option | 1.2500 | 33,241,403,017             | 36,693,467.58    |
|                                                   | Bond         | 1.9447 | 33,241,403,017             | 64,644,557.2     |
| Forest Grove School District                      | Permanent    | 4.9142 | 2,904,448,879              | 14,201,377.4     |
|                                                   | Bond         | 1.2983 | 2,904,448,879              | 3,770,987.54     |
| Forest Grove School District - After 10/06/01     | Bond         | 1.3044 | 2,948,252,752              | 3,845,701.7      |
| Gaston School District                            | Permanent    | 5.0494 | 227,657,105                | 1,141,892.29     |
|                                                   | Bond         | 1.9735 | 227,657,105                | 449,281.2        |
| Hillsboro School District                         | Permanent    | 4.9749 | 16,944,630,276             | 83,334,107.7     |
| Hillsboro School District (Bond)                  | Bond         | 1.3646 | 17,506,912,143             | 23,889,932.4     |
| Hillsboro School District (Bond) - After 10/06/01 | Bond         | 0.9109 | 17,523,653,383             | 15,962,294.98    |
| Lake Oswego School District                       | Permanent    | 4.4707 | 80,196,196                 | 354,203.60       |
|                                                   | Bond         | 0.9259 | 80,196,196                 | 73,532.5         |
| Lake Oswego School District - After 10/06/01      | Bond         | 1.1018 | 80,196,196                 | 87,743.9         |
| Lake Oswego School District - After 01/01/13      | Local Option | 1.6400 | 80,196,196                 | 100,240.1        |
| Newberg School District                           | Permanent    | 4.6616 | 158,813,058                | 738,618.0        |
| Newberg School District - After 10/06/01          | Bond         | 0.4716 | 158,813,058                | 74,896.23        |
| Portland School District                          | Permanent    | 4.7743 | 384,468,126                | 1,783,718.0      |
| Portland School District - After 10/06/01         | Permanent    | 0.5038 | 384,468,126                | 188,621.3        |
|                                                   | Bond         | 2.4017 | 384,468,126                | 902,126.4        |
| Portland School District - After 01/01/13         | Local Option | 1.9900 | 384,468,126                | 639,530.3        |
| Scappoose School District                         | Permanent    | 4.9725 | 7,718,926                  | 38,133.8         |
|                                                   | Bond         | 1.4182 | 7,718,926                  | 10,946.9         |