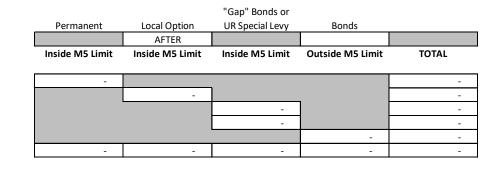

\*\* The City of Beaverton did not Levy the full, maximum Permanent Rate allowed.

| Cities (Continued)                   |                |                   |                            |                  |
|--------------------------------------|----------------|-------------------|----------------------------|------------------|
| District                             | Levy Type      | Rate              | Assd Values<br>(for Rates) | Taxes<br>Imposed |
|                                      |                |                   |                            |                  |
| City of Hillsboro                    | Permanent      | 3.6665            | 13,693,650,366             | 50,208,517.01    |
| City of Hillsboro - After 10/06/01   | Local Option   | 1.7200            | 14,177,589,366             | 24,385,107.86    |
| City of King City                    | Permanent      | 1.5261            | 499,778,569                | 762,712.03       |
|                                      | Local Option   | 0.6300            | 499,778,569                | 314,860.63       |
| City of King City - Phase In 2017    | Permanent      | 1.5261            | 67,382,856                 | 102,826.35       |
|                                      | Local Option   | 0.6300            | 67,382,856                 | 42,451.20        |
| City of Lake Oswego                  | Permanent      | 4.9703            | 12,652,741                 | 59,008.58        |
| City of Lake Oswego - After 10/06/01 | Bond           | 0.2392            | 12,652,741                 | 2,900.03         |
| City of North Plains                 | Permanent      | 2.1712            | 307,212,343                | 667,041.0        |
| City of Portland                     | Permanent      | 4.5770            | 172,238,778                | 697,743.9        |
|                                      | Gap Bond       | 2.7580            | 172,238,778                | 420,500.3        |
|                                      | Bond           | 0.0476            | 172,238,778                | 7,371.8          |
| City of Portland - After 10/06/01    | Bond           | 0.3794            | 172,238,778                | 58,750.62        |
| City of Portland - After 01/01/13    | Local Option   | 0.4026            | 172,238,778                | 62,806.2         |
| City of Sherwood                     | Permanent      | 3.2975            | 2,049,998,842              | 6,759,973.0      |
|                                      | Bond           | 0.1384            | 2,049,998,842              | 283,900.42       |
| City of Tigard                       | Permanent      | 2.5131            | 7,258,551,016              | 18,242,055.4     |
| City of Tigard - After 10/06/01      | Local Option   | 0.2900            | 7,379,472,203              | 2,140,048.3      |
|                                      | Bond           | 0.3306            | 7,379,472,203              | 2,439,653.3      |
| City of Tualatin                     | Permanent      | 2.2665            | 4,390,349,600              | 9,950,727.1      |
|                                      | Bond           | 0.5914            | 4,390,349,600              | 2,596,453.82     |
| City of Wilsonville                  | Permanent      | 2.5206            | 335,189,250                | 747,667.97       |
|                                      | Permanent Ra   | ite               |                            | 144,462,676.95   |
| "Cities" Total                       | Bond           |                   |                            | 7,819,320.31     |
|                                      | Local Option I | Local Option Levy |                            |                  |