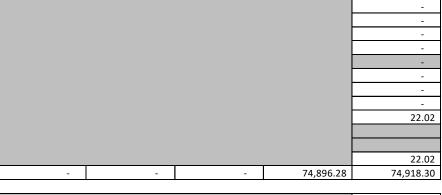

| Education                                         |              |        |                            |                  |
|---------------------------------------------------|--------------|--------|----------------------------|------------------|
| District                                          | Levy Type    | Rate   | Assd Values<br>(for Rates) | Taxes<br>Imposed |
| Portland Community College                        | Permanent    | 0.2828 | 70,008,528,197             | 19,689,165.03    |
| Portland Community College - After 10/06/01       | Bond         | 0.3970 | 71,107,123,565             | 28,222,079.10    |
| Clackamas ESD                                     | Permanent    | 0.3687 | 206,038,199                | 68,683.34        |
| Multnomah ESD                                     | Permanent    | 0.4576 | 384,468,126                | 171,427.70       |
| Northwest Regional ESD                            | Permanent    | 0.1538 | 69,259,208,814             | 10,596,895.32    |
| Willamette ESD                                    | Permanent    | 0.2967 | 158,813,058                | 47,011.38        |
| Banks School District                             | Permanent    | 5.0152 | 684,591,708                | 3,412,065.70     |
| Banks School District - After 10/06/01            | Bond         | 1.8547 | 690,049,005                | 1,279,834.27     |
| Beaverton School District                         | Permanent    | 4.6930 | 32,905,232,970             | 154,192,740.14   |
|                                                   | Bond         | 0.1380 | 32,905,232,970             | 4,541,545.89     |
| Beaverton School District - After 10/06/01        | Local Option | 1.2500 | 33,241,403,017             | 36,693,467.58    |
|                                                   | Bond         | 1.9447 | 33,241,403,017             | 64,644,557.2     |
| Forest Grove School District                      | Permanent    | 4.9142 | 2,904,448,879              | 14,201,377.4     |
|                                                   | Bond         | 1.2983 | 2,904,448,879              | 3,770,987.54     |
| Forest Grove School District - After 10/06/01     | Bond         | 1.3044 | 2,948,252,752              | 3,845,701.7      |
| Gaston School District                            | Permanent    | 5.0494 | 227,657,105                | 1,141,892.29     |
|                                                   | Bond         | 1.9735 | 227,657,105                | 449,281.2        |
| Hillsboro School District                         | Permanent    | 4.9749 | 16,944,630,276             | 83,334,107.7     |
| Hillsboro School District (Bond)                  | Bond         | 1.3646 | 17,506,912,143             | 23,889,932.4     |
| Hillsboro School District (Bond) - After 10/06/01 | Bond         | 0.9109 | 17,523,653,383             | 15,962,294.98    |
| Lake Oswego School District                       | Permanent    | 4.4707 | 80,196,196                 | 354,203.60       |
|                                                   | Bond         | 0.9259 | 80,196,196                 | 73,532.5         |
| Lake Oswego School District - After 10/06/01      | Bond         | 1.1018 | 80,196,196                 | 87,743.9         |
| Lake Oswego School District - After 01/01/13      | Local Option | 1.6400 | 80,196,196                 | 100,240.1        |
| Newberg School District                           | Permanent    | 4.6616 | 158,813,058                | 738,618.0        |
| Newberg School District - After 10/06/01          | Bond         | 0.4716 | 158,813,058                | 74,896.23        |
| Portland School District                          | Permanent    | 4.7743 | 384,468,126                | 1,783,718.0      |
| Portland School District - After 10/06/01         | Permanent    | 0.5038 | 384,468,126                | 188,621.3        |
|                                                   | Bond         | 2.4017 | 384,468,126                | 902,126.4        |
| Portland School District - After 01/01/13         | Local Option | 1.9900 | 384,468,126                | 639,530.3        |
| Scappoose School District                         | Permanent    | 4.9725 | 7,718,926                  | 38,133.8         |
|                                                   | Bond         | 1.4182 | 7,718,926                  | 10,946.9         |