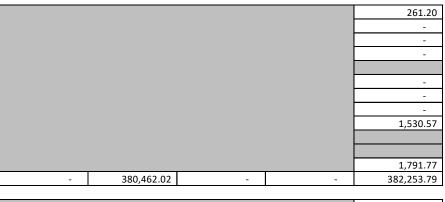

| Cities                                |              |        |                            |                  |
|---------------------------------------|--------------|--------|----------------------------|------------------|
| District                              | Levy Type    | Rate   | Assd Values<br>(for Rates) | Taxes<br>Imposed |
| City of Banks                         | Permanent    | 1.9700 | 142,415,661                | 280,559.40       |
| City of Banks - After 10/06/01        | Local Option | 2.3500 | 147,872,958                | 347,501.71       |
| City of Beaverton **                  | Permanent    | 4.6180 | 10,730,960,401             | 0.00             |
|                                       | Billing Rate | 4.2260 | 10,730,960,401             | 45,349,781.02    |
| City of Beaverton - After 01/01/13    | Bond         | 0.1816 | 11,067,130,448             | 2,009,790.01     |
| City of Cornelius                     | Permanent    | 3.9836 | 777,110,491                | 3,095,722.64     |
| City of Cornelius - After 01/01/13    | Local Option | 0.4870 | 781,235,221                | 380,462.02       |
| City of Durham                        | Permanent    | 0.4927 | 226,273,338                | 111,484.90       |
| City of Forest Grove                  | Permanent    | 3.9554 | 1,814,341,960              | 7,176,491.03     |
| City of Forest Grove - After 10/06/01 | Local Option | 1.6000 | 1,854,294,530              | 2,966,871.17     |
| City of Gaston                        | Permanent    | 6.6146 | 37,871,401                 | 250,365.35       |

\*\* The City of Beaverton did not Levy the full, maximum Permanent Rate allowed.

| Cities (Continued)                   |                |                   |                            |                  |
|--------------------------------------|----------------|-------------------|----------------------------|------------------|
| District                             | Levy Type      | Rate              | Assd Values<br>(for Rates) | Taxes<br>Imposed |
|                                      |                |                   |                            |                  |
| City of Hillsboro                    | Permanent      | 3.6665            | 13,693,650,366             | 50,208,517.01    |
| City of Hillsboro - After 10/06/01   | Local Option   | 1.7200            | 14,177,589,366             | 24,385,107.86    |
| City of King City                    | Permanent      | 1.5261            | 499,778,569                | 762,712.03       |
|                                      | Local Option   | 0.6300            | 499,778,569                | 314,860.63       |
| City of King City - Phase In 2017    | Permanent      | 1.5261            | 67,382,856                 | 102,826.35       |
|                                      | Local Option   | 0.6300            | 67,382,856                 | 42,451.20        |
| City of Lake Oswego                  | Permanent      | 4.9703            | 12,652,741                 | 59,008.58        |
| City of Lake Oswego - After 10/06/01 | Bond           | 0.2392            | 12,652,741                 | 2,900.03         |
| City of North Plains                 | Permanent      | 2.1712            | 307,212,343                | 667,041.0        |
| City of Portland                     | Permanent      | 4.5770            | 172,238,778                | 697,743.9        |
|                                      | Gap Bond       | 2.7580            | 172,238,778                | 420,500.3        |
|                                      | Bond           | 0.0476            | 172,238,778                | 7,371.8          |
| City of Portland - After 10/06/01    | Bond           | 0.3794            | 172,238,778                | 58,750.62        |
| City of Portland - After 01/01/13    | Local Option   | 0.4026            | 172,238,778                | 62,806.2         |
| City of Sherwood                     | Permanent      | 3.2975            | 2,049,998,842              | 6,759,973.0      |
|                                      | Bond           | 0.1384            | 2,049,998,842              | 283,900.42       |
| City of Tigard                       | Permanent      | 2.5131            | 7,258,551,016              | 18,242,055.4     |
| City of Tigard - After 10/06/01      | Local Option   | 0.2900            | 7,379,472,203              | 2,140,048.3      |
|                                      | Bond           | 0.3306            | 7,379,472,203              | 2,439,653.3      |
| City of Tualatin                     | Permanent      | 2.2665            | 4,390,349,600              | 9,950,727.1      |
|                                      | Bond           | 0.5914            | 4,390,349,600              | 2,596,453.82     |
| City of Wilsonville                  | Permanent      | 2.5206            | 335,189,250                | 747,667.97       |
|                                      | Permanent Ra   | ite               |                            | 144,462,676.95   |
| "Cities" Total                       | Bond           |                   |                            | 7,819,320.31     |
|                                      | Local Option I | Local Option Levy |                            |                  |