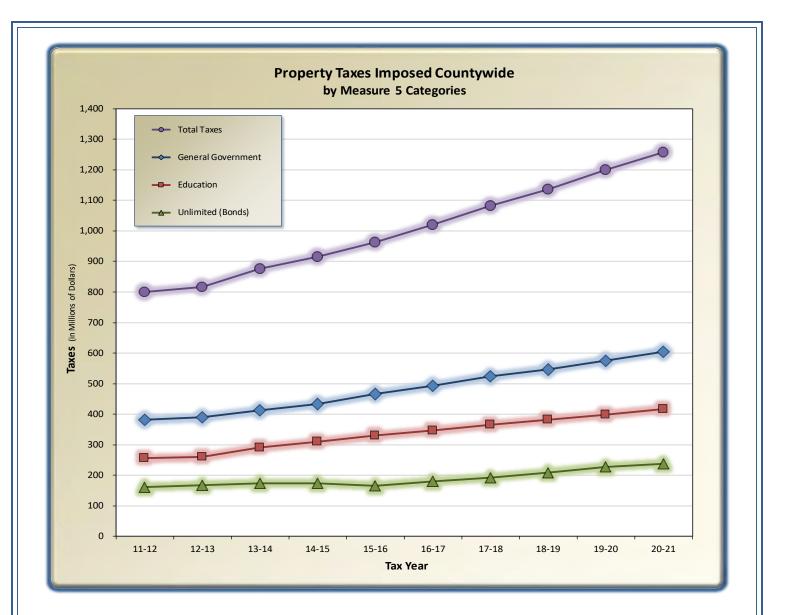

| Tax Year | General<br>Government | Education     | Unlimited<br>(Bonds) | Total Taxes     |
|----------|-----------------------|---------------|----------------------|-----------------|
| 20-21    | \$603,597,842         | \$416,279,524 | \$238,116,226        | \$1,257,993,592 |
| 19-20    | \$574,449,536         | \$398,559,683 | \$226,400,899        | \$1,199,410,118 |
| 18-19    | \$545,655,493         | \$381,063,346 | \$209,390,191        | \$1,136,109,030 |
| 17-18    | \$523,646,888         | \$365,757,882 | \$191,924,169        | \$1,081,328,939 |
| 16-17    | \$492,624,739         | \$347,398,232 | \$180,628,834        | \$1,020,651,805 |
| 15-16    | \$466,855,383         | \$330,891,001 | \$165,103,993        | \$962,850,377   |
| 14-15    | \$432,552,190         | \$310,600,507 | \$172,794,066        | \$915,946,763   |
| 13-14    | \$412,571,651         | \$290,241,977 | \$174,062,991        | \$876,876,619   |
| 12-13    | \$390,099,665         | \$260,006,408 | \$167,275,600        | \$817,381,673   |
| 11-12    | \$382,122,775         | \$256,705,782 | \$162,113,905        | \$800,942,462   |