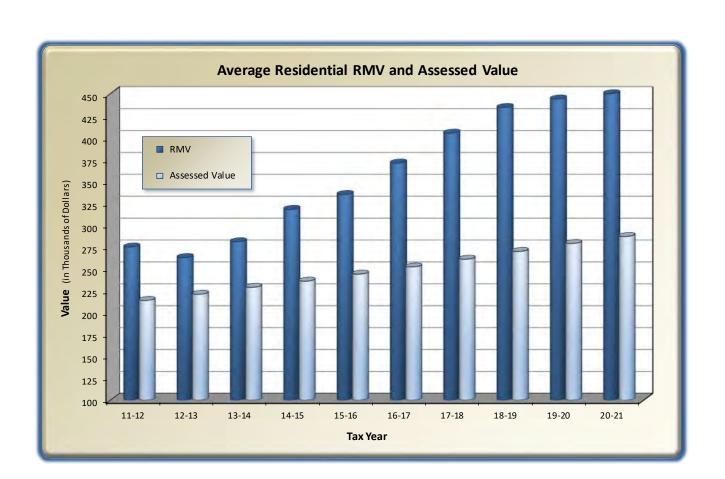

<sup>1</sup> Categories of Farm, Forest, and Rural are consolidated for 2020-21

<sup>2</sup> Non-Assessable & Misc. Category added for 2020-21

<sup>3</sup> Industrial is state appraised

| Tax Year | Average<br>Real Market Value | Average<br>Assessed Value |
|----------|------------------------------|---------------------------|
| 20-21    | \$457,064                    | \$287,220                 |
| 19-20    | \$444,299                    | \$279,432                 |
| 18-19    | \$434,305                    | \$270,208                 |
| 17-18    | \$405,308                    | \$261,070                 |
| 16-17    | \$370,842                    | \$252,294                 |
| 15-16    | \$334,712                    | \$244,150                 |
| 14-15    | \$317,934                    | \$236,139                 |
| 13-14    | \$280,904                    | \$228,700                 |
| 12-13    | \$262,556                    | \$220,644                 |
| 11-12    | \$274,786                    | \$214,362                 |

Typical residential properties are used to calculate the averages for Real Market Value, and Assessed Value each year. These are improved residential properties with a living area greater than 100 sq. ft. that are in residential neighborhoods. This list excludes properties with partial construction, exempt property, code-split accounts, pro-rated accounts, property with special use value, rural property, tract property and plexes.