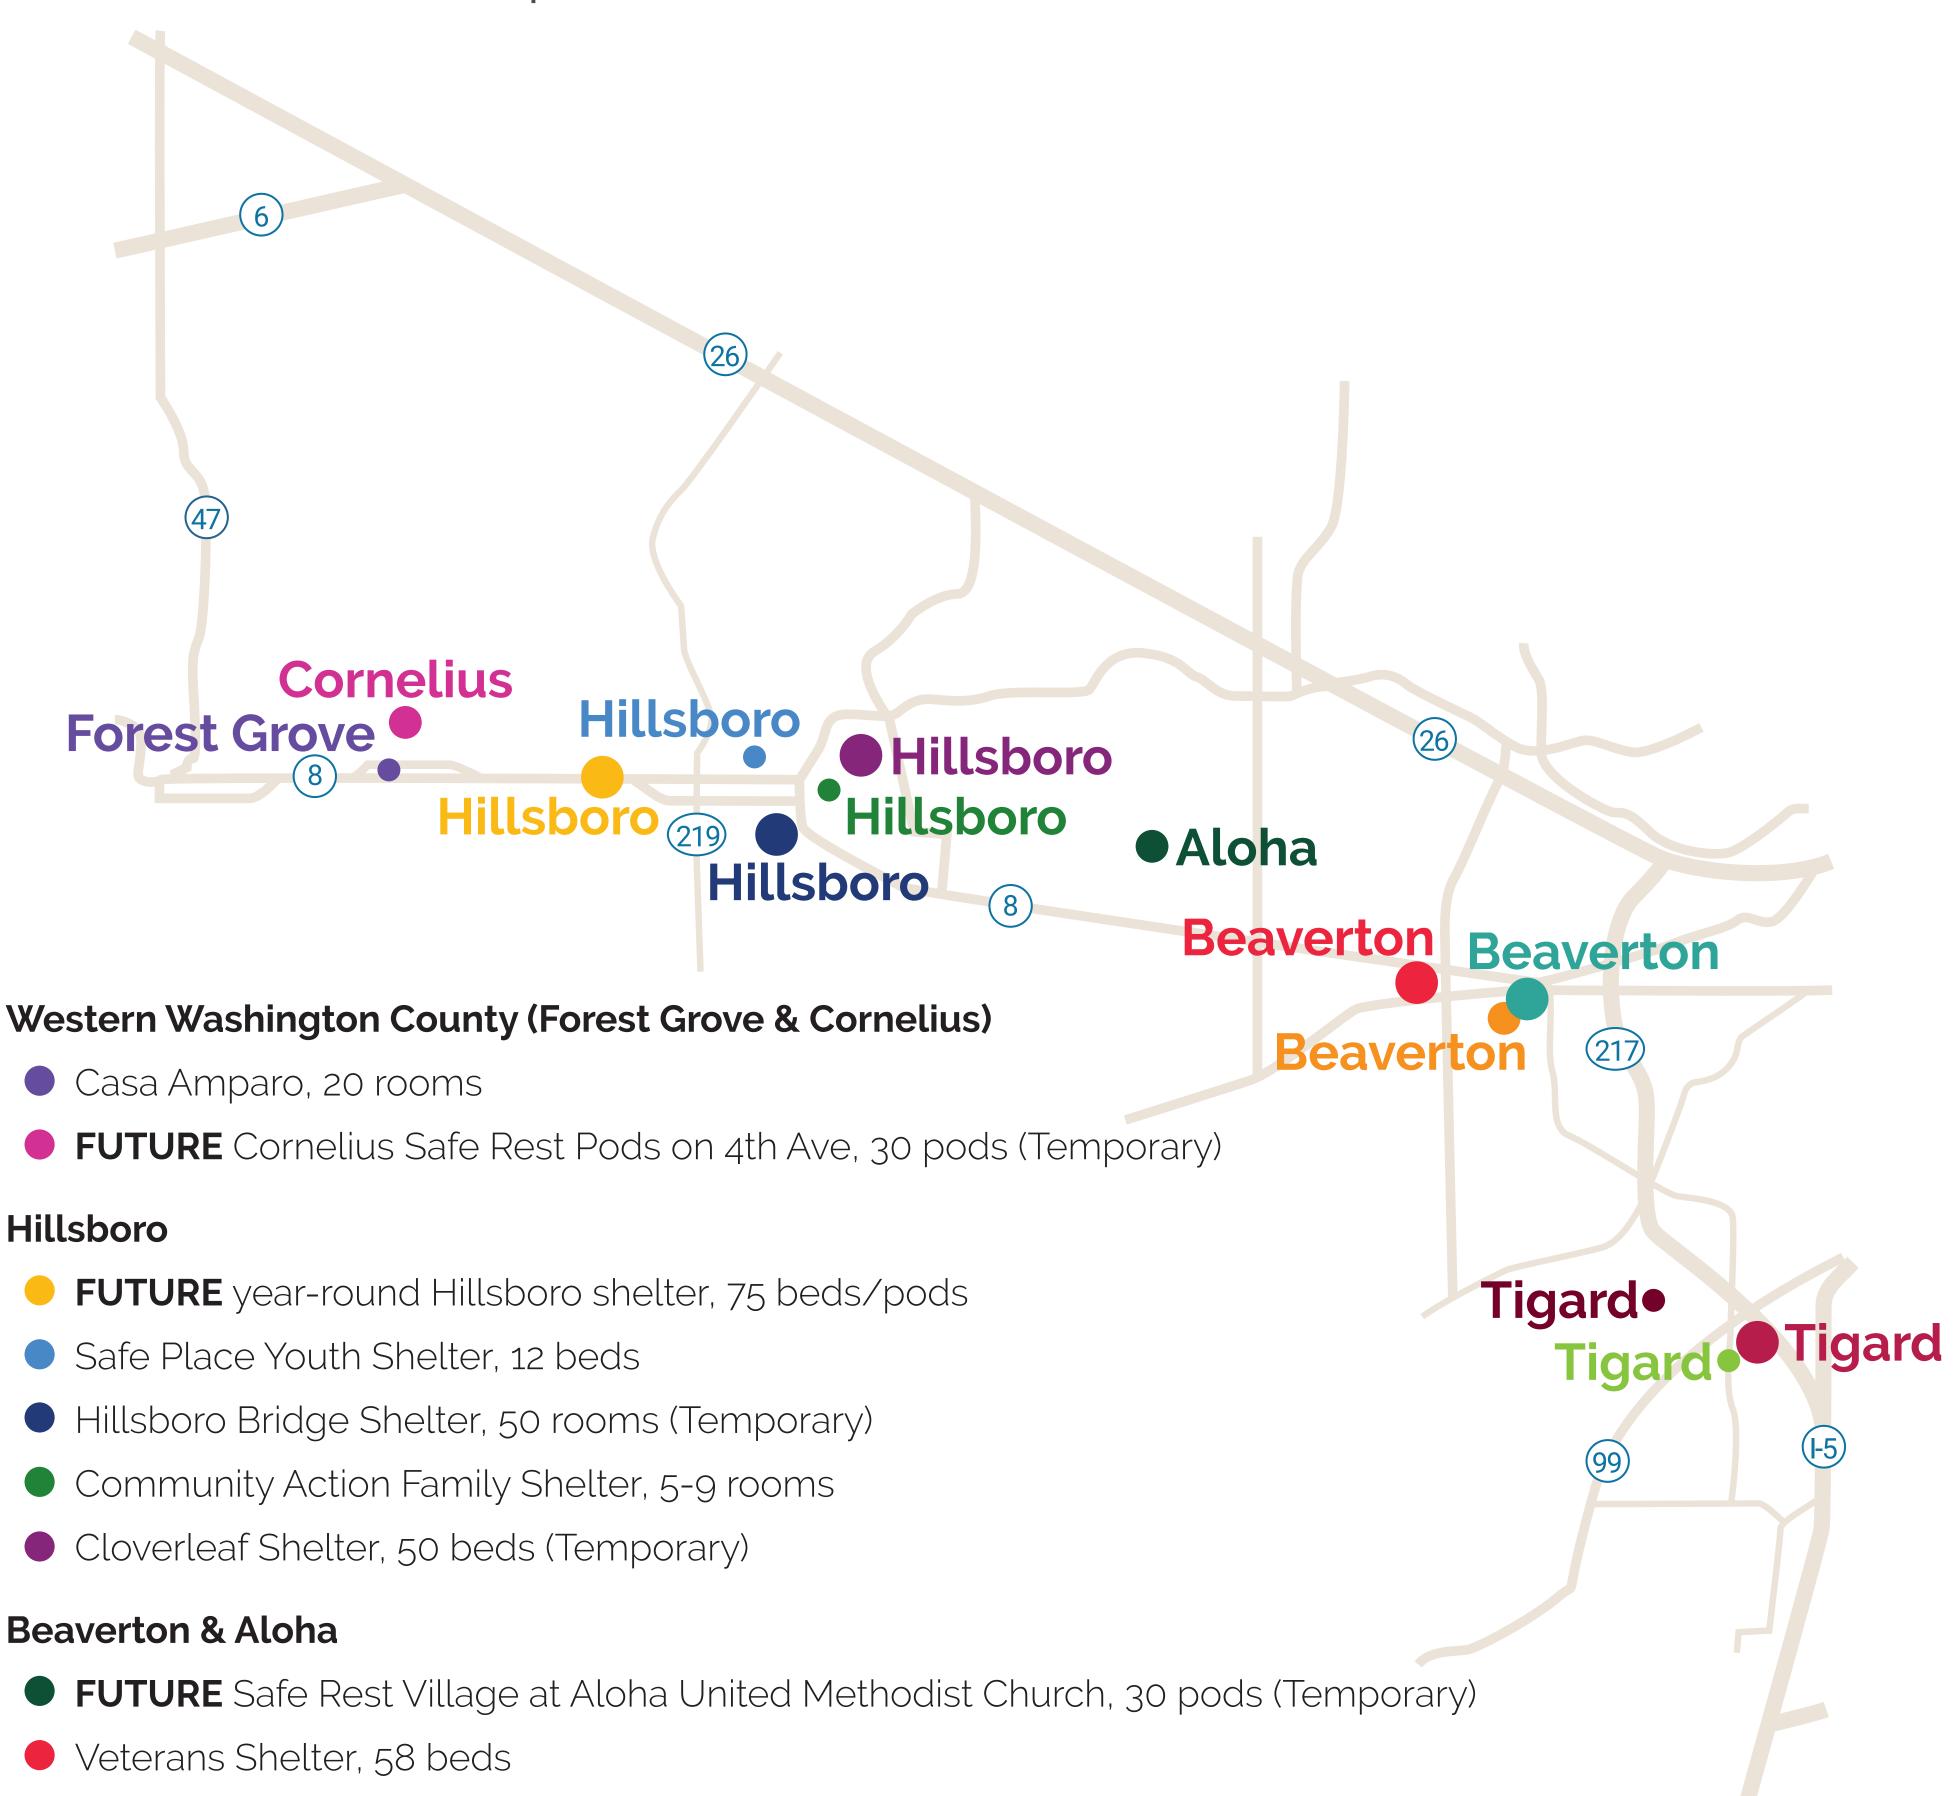

## SHELTERS

Washington County, and our city and community partners are investing in a more complete network of shelters to serve families, women, youth, and all people experiencing unsheltered homelessness with different shelter options to meet different needs.

## Tigard, Tualatin, & Sherwood

- Good Neighbor Center, 5-9 rooms
- Tigard Just Compassion Shelter, 20 beds (60 beds 2024)
- FUTURE Family Promise of Tualatin Valley, 70 rooms

Beaverton Seasonal Shelter, 40 beds (Temporary)

FUTURE year-round Beaverton shelter, 60 beds

## Shelter not included on map

Centro Cultural motel vouchers, 20 units (Temporary)

Project Homeless Connect motel vouchers, 45 units (Temporary)

Family Promise of Greater Washington County, 5-9 units

Domestic Violence Survivor Shelter, 9 beds