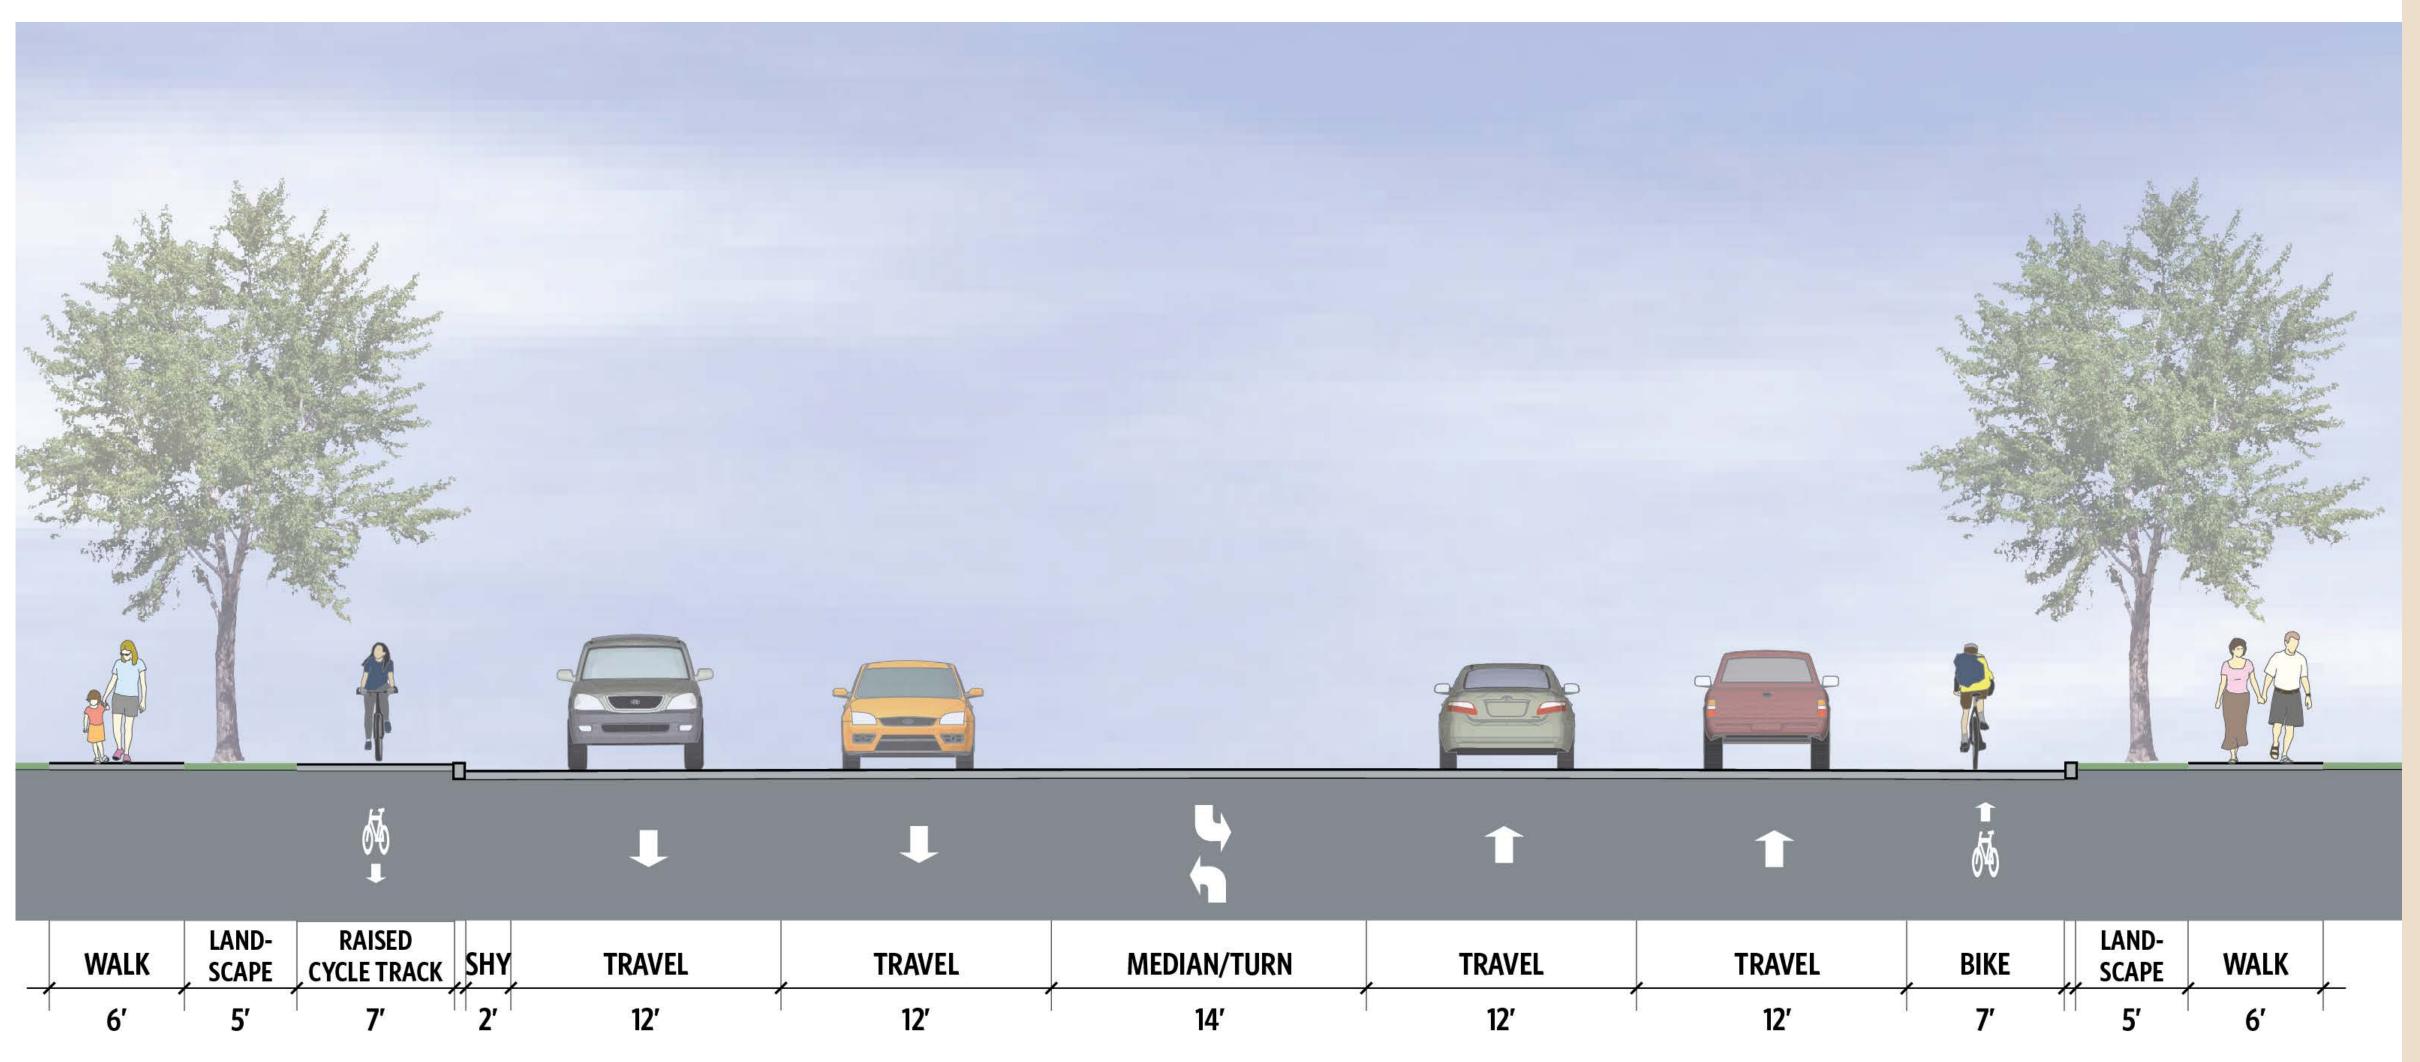

# **SW 209th Ave: Alexander Street to Kinnaman Road SW Kinnaman Road to SW Tualatin Valley Highway**

#### **Conceptual Cross Section**

## Project improvements includes:

- Intersection upgrades at SW 209th Avenue
- Cycle track/bike lane
- Sidewalks
- Center/median turn lane
- Landscape treatments
- Pedestrian lighting