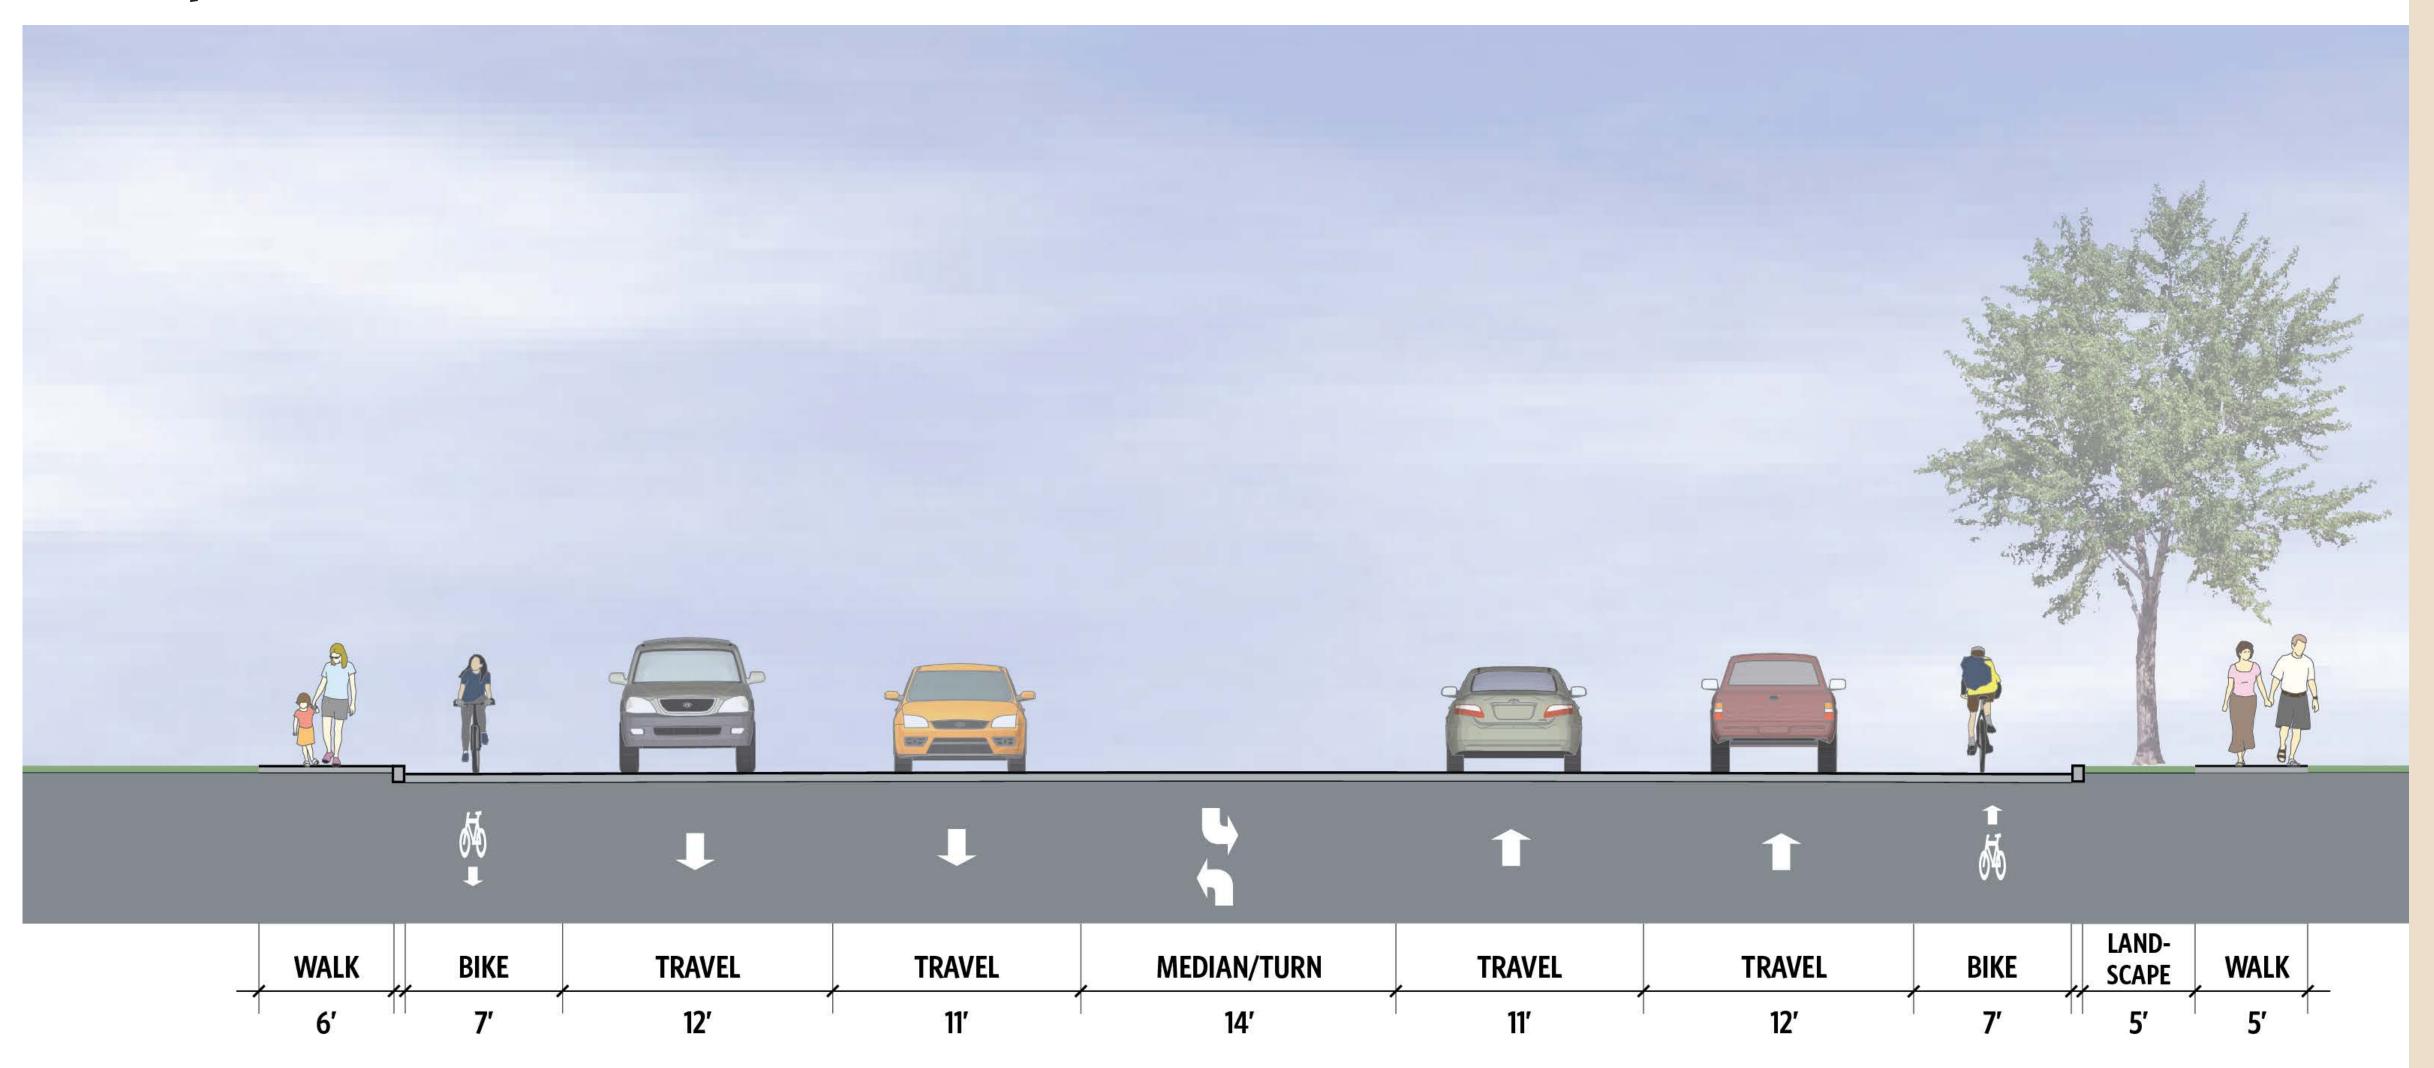

# **SE Century Blvd and SW Tualatin Valley Hwy Intersection Project SE Tualatin Valley Highway to SE Johnson Street**

#### **Conceptual Cross Section**

## Project improvements include:

- Intersection upgrades at Century Boulevard
- Bike lanes
- Sidewalks
- Center/median turn lane
- Pedestrian lighting