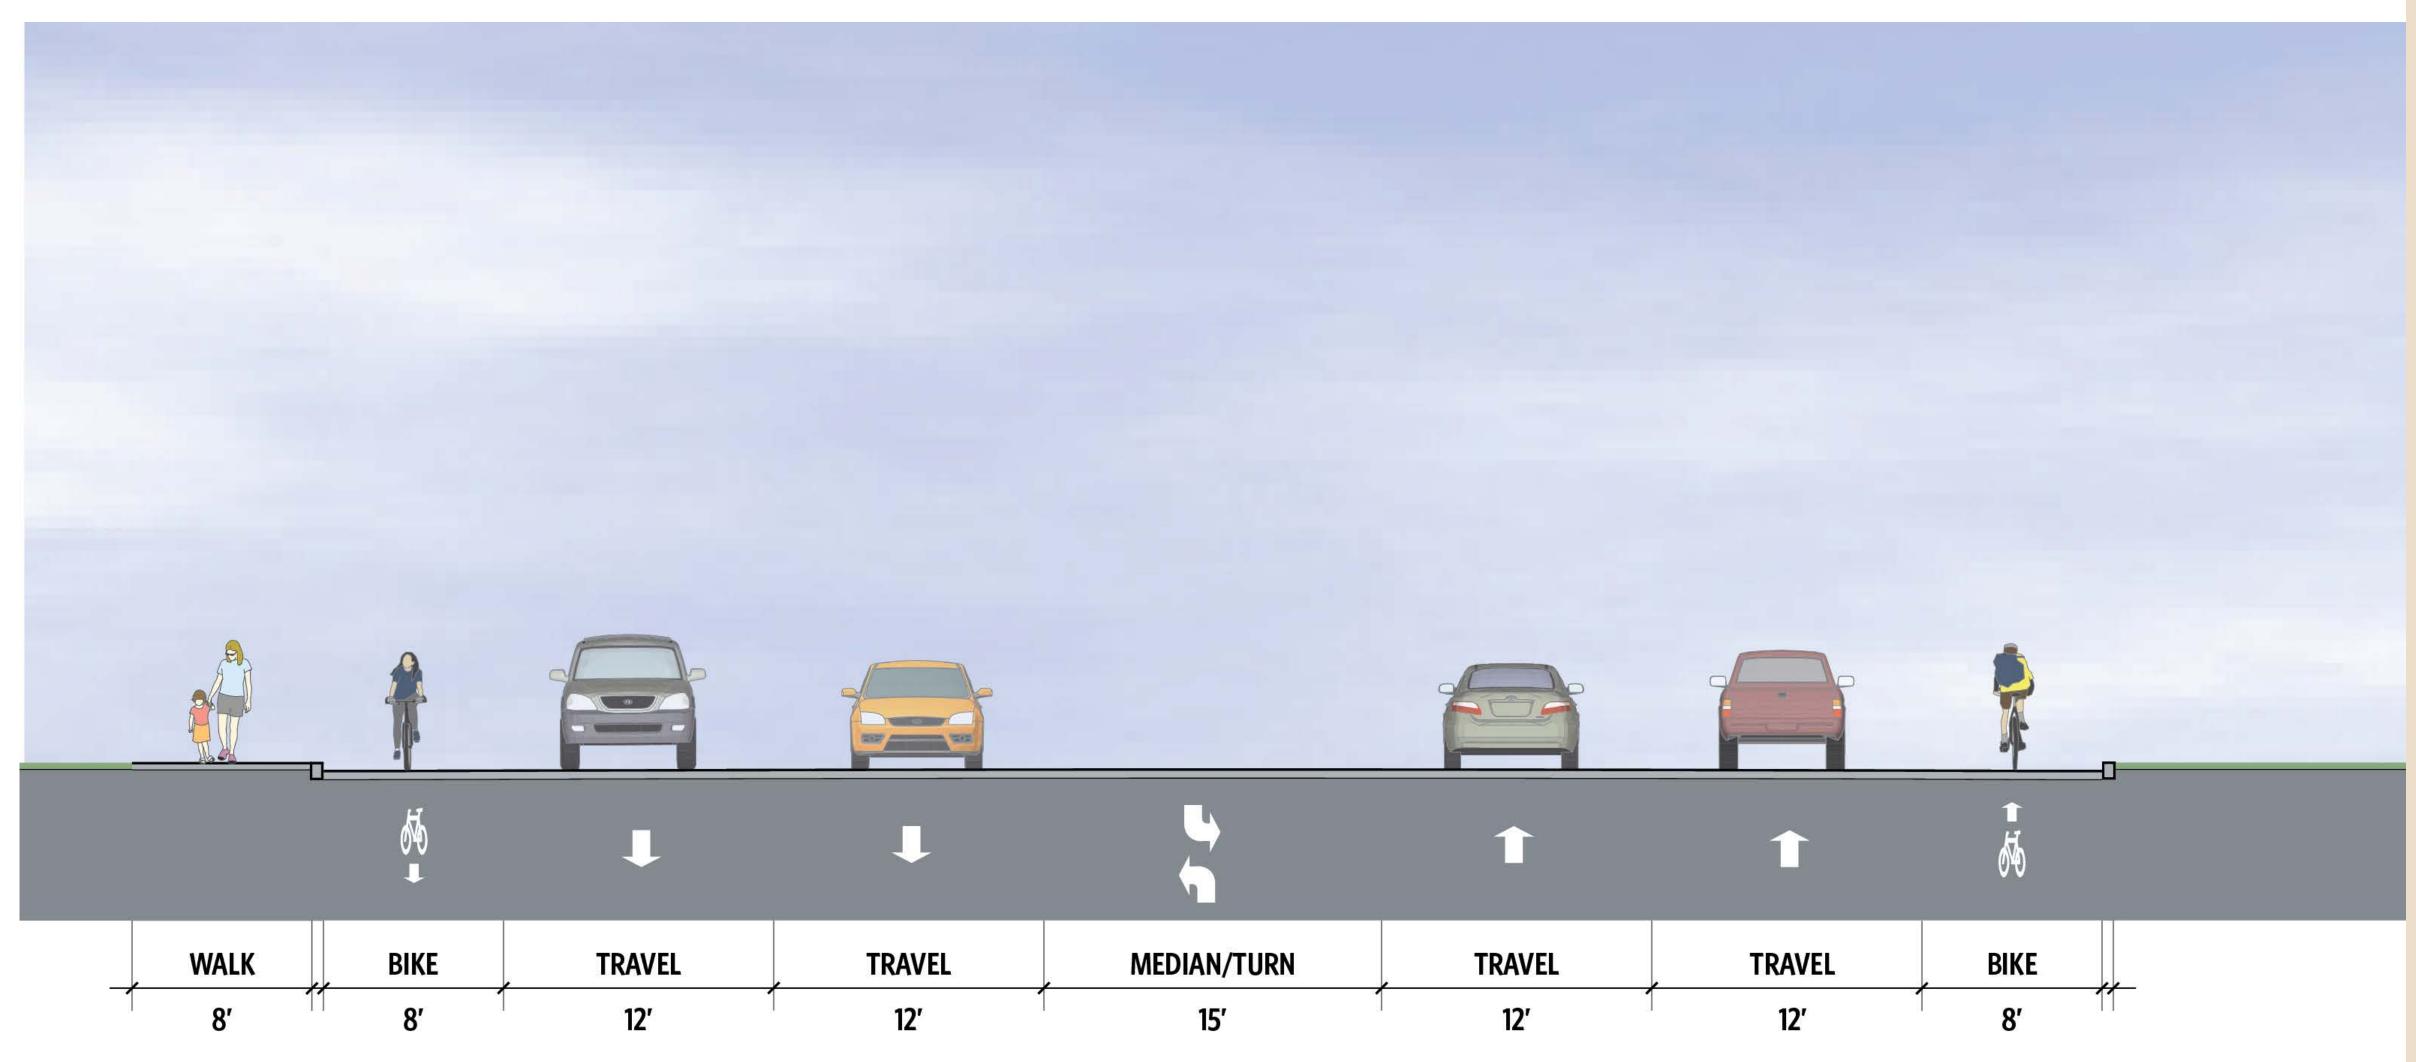

# **SE Century Blvd and SW Tualatin Valley Hwy Intersection Project SE Tualatin Valley Highway to SE Johnson Street**

#### **Conceptual Cross Section**

## Project improvements include:

- Intersection upgrades at Century Boulevard
- Bike lanes
- Sidewalks
- Center/median turn lane
- Pedestrian lighting