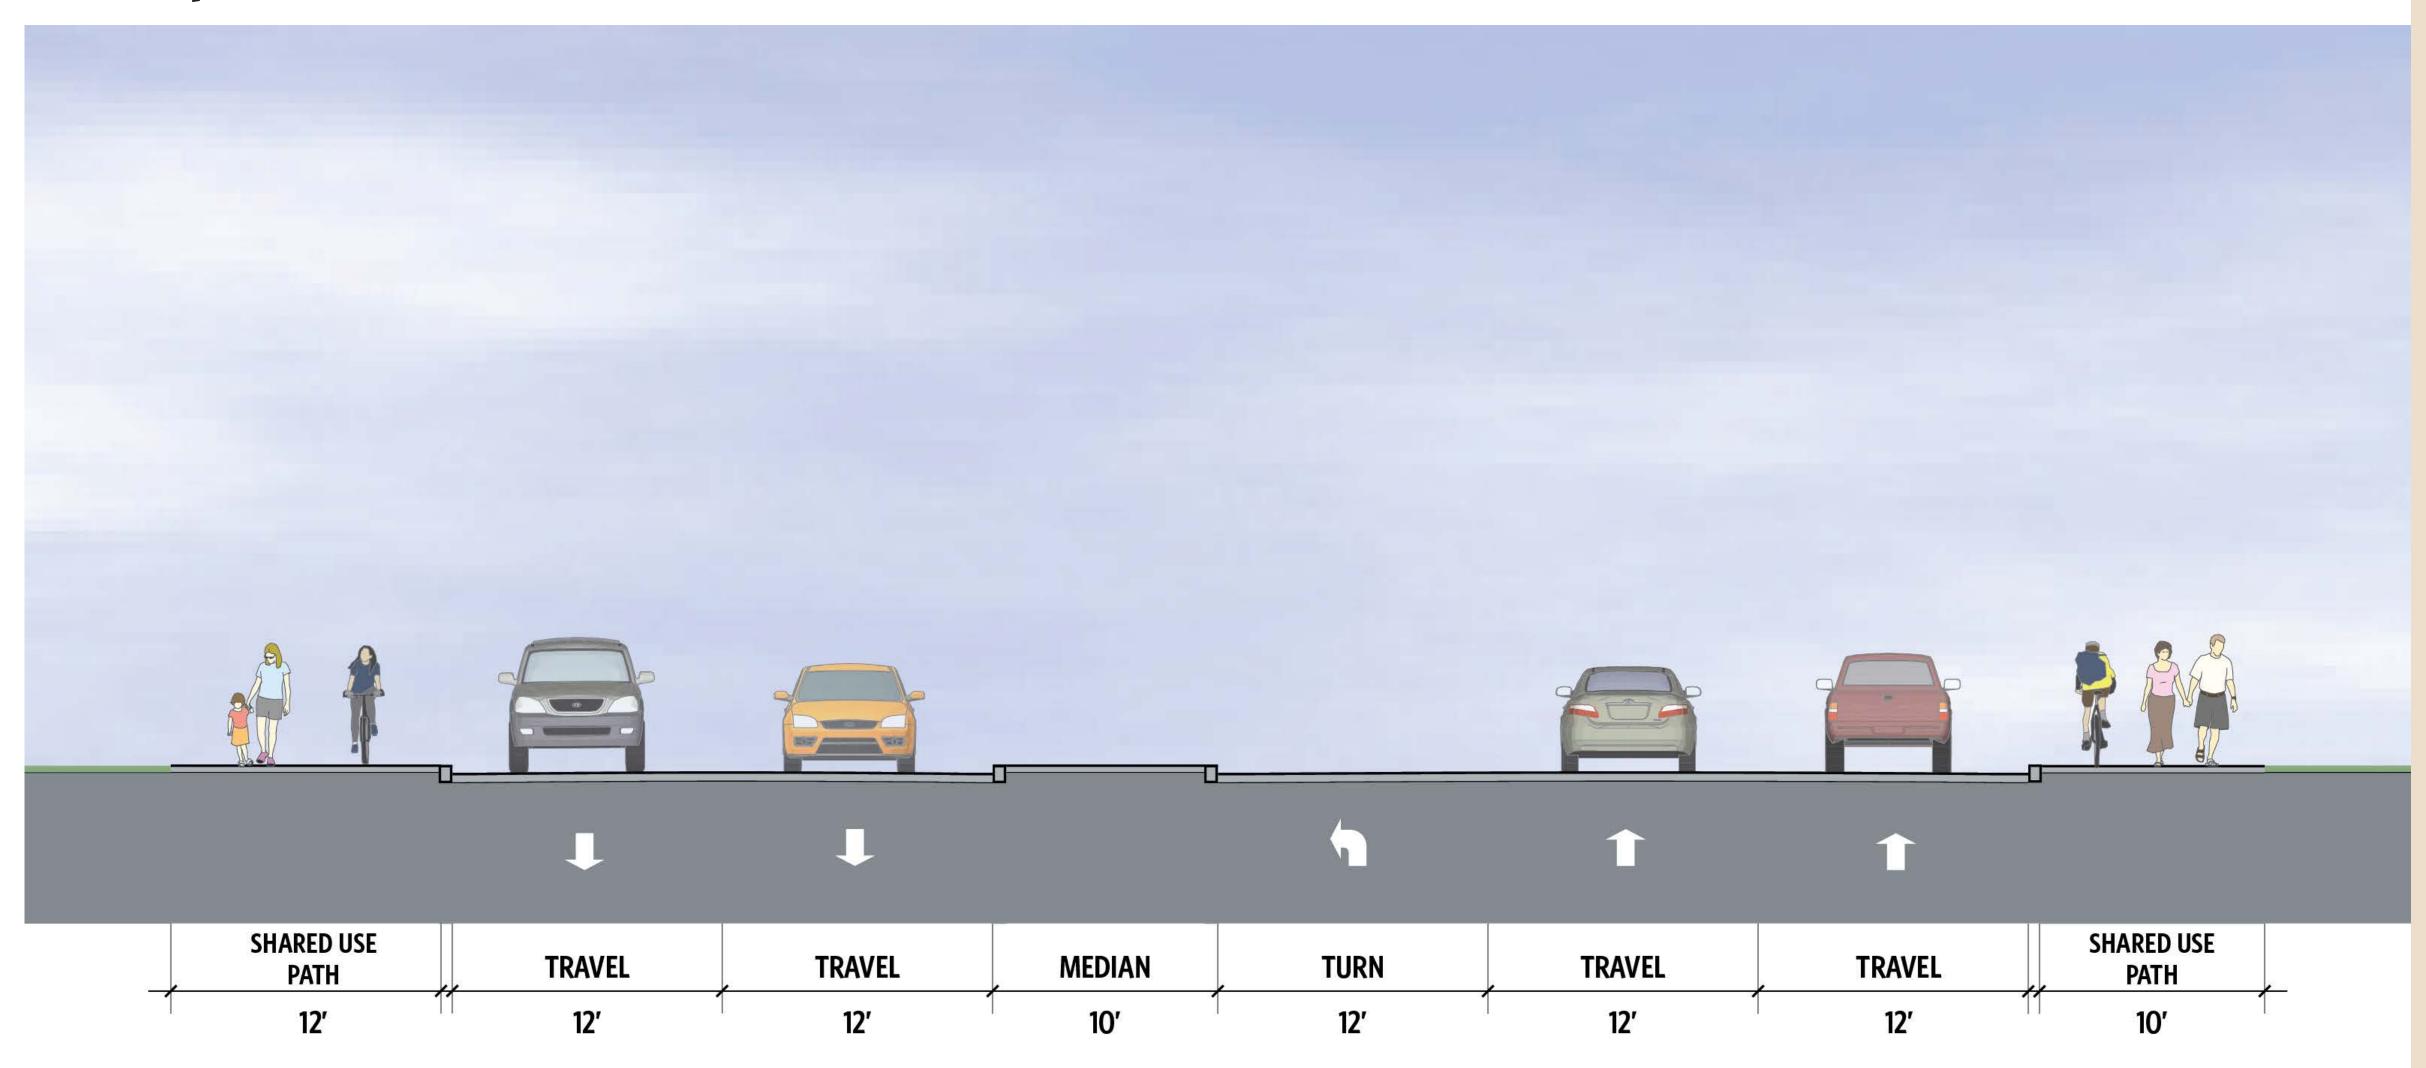

# **SE Century Blvd and SW Tualatin Valley Hwy Intersection Project SE Johnson Street to SE Tualatin Valley Highway**

### **Conceptual Cross Section**

## Project improvements include:

- Intersection upgrades at Century Boulevard
- Shared use paths
- Center median
- Pedestrian lighting