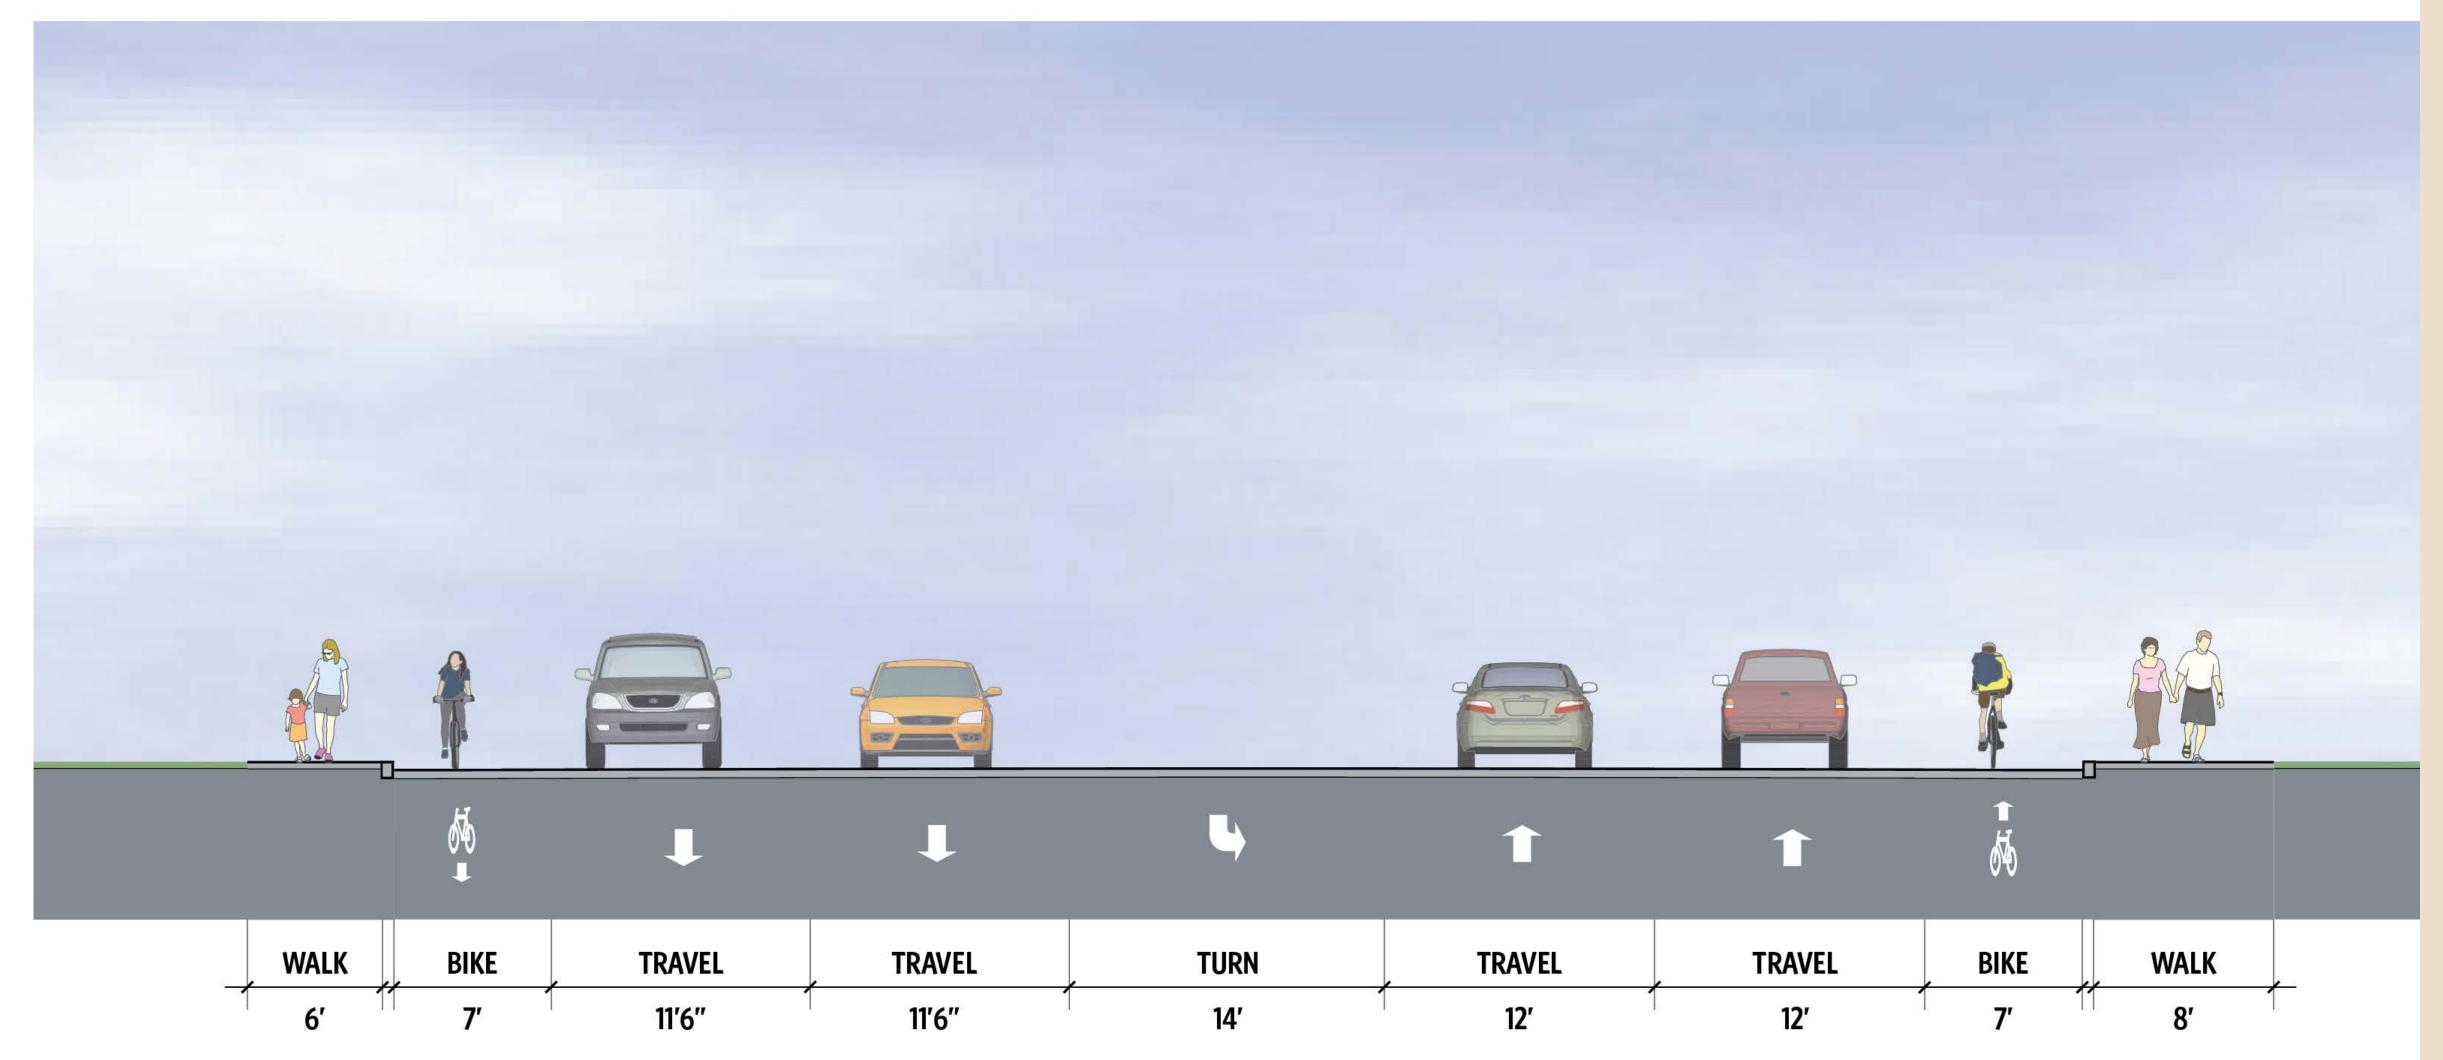

# **SE Century Blvd and SW Tualatin Valley Hwy Intersection Project SE Tualatin Valley Highway to SE Johnson Street**

#### **Conceptual Cross Section**

## Project improvements include:

- Intersection upgrades at Century Boulevard
- Bike lanes
- Sidewalks
- Center/median turn lane
- Pedestrian lighting