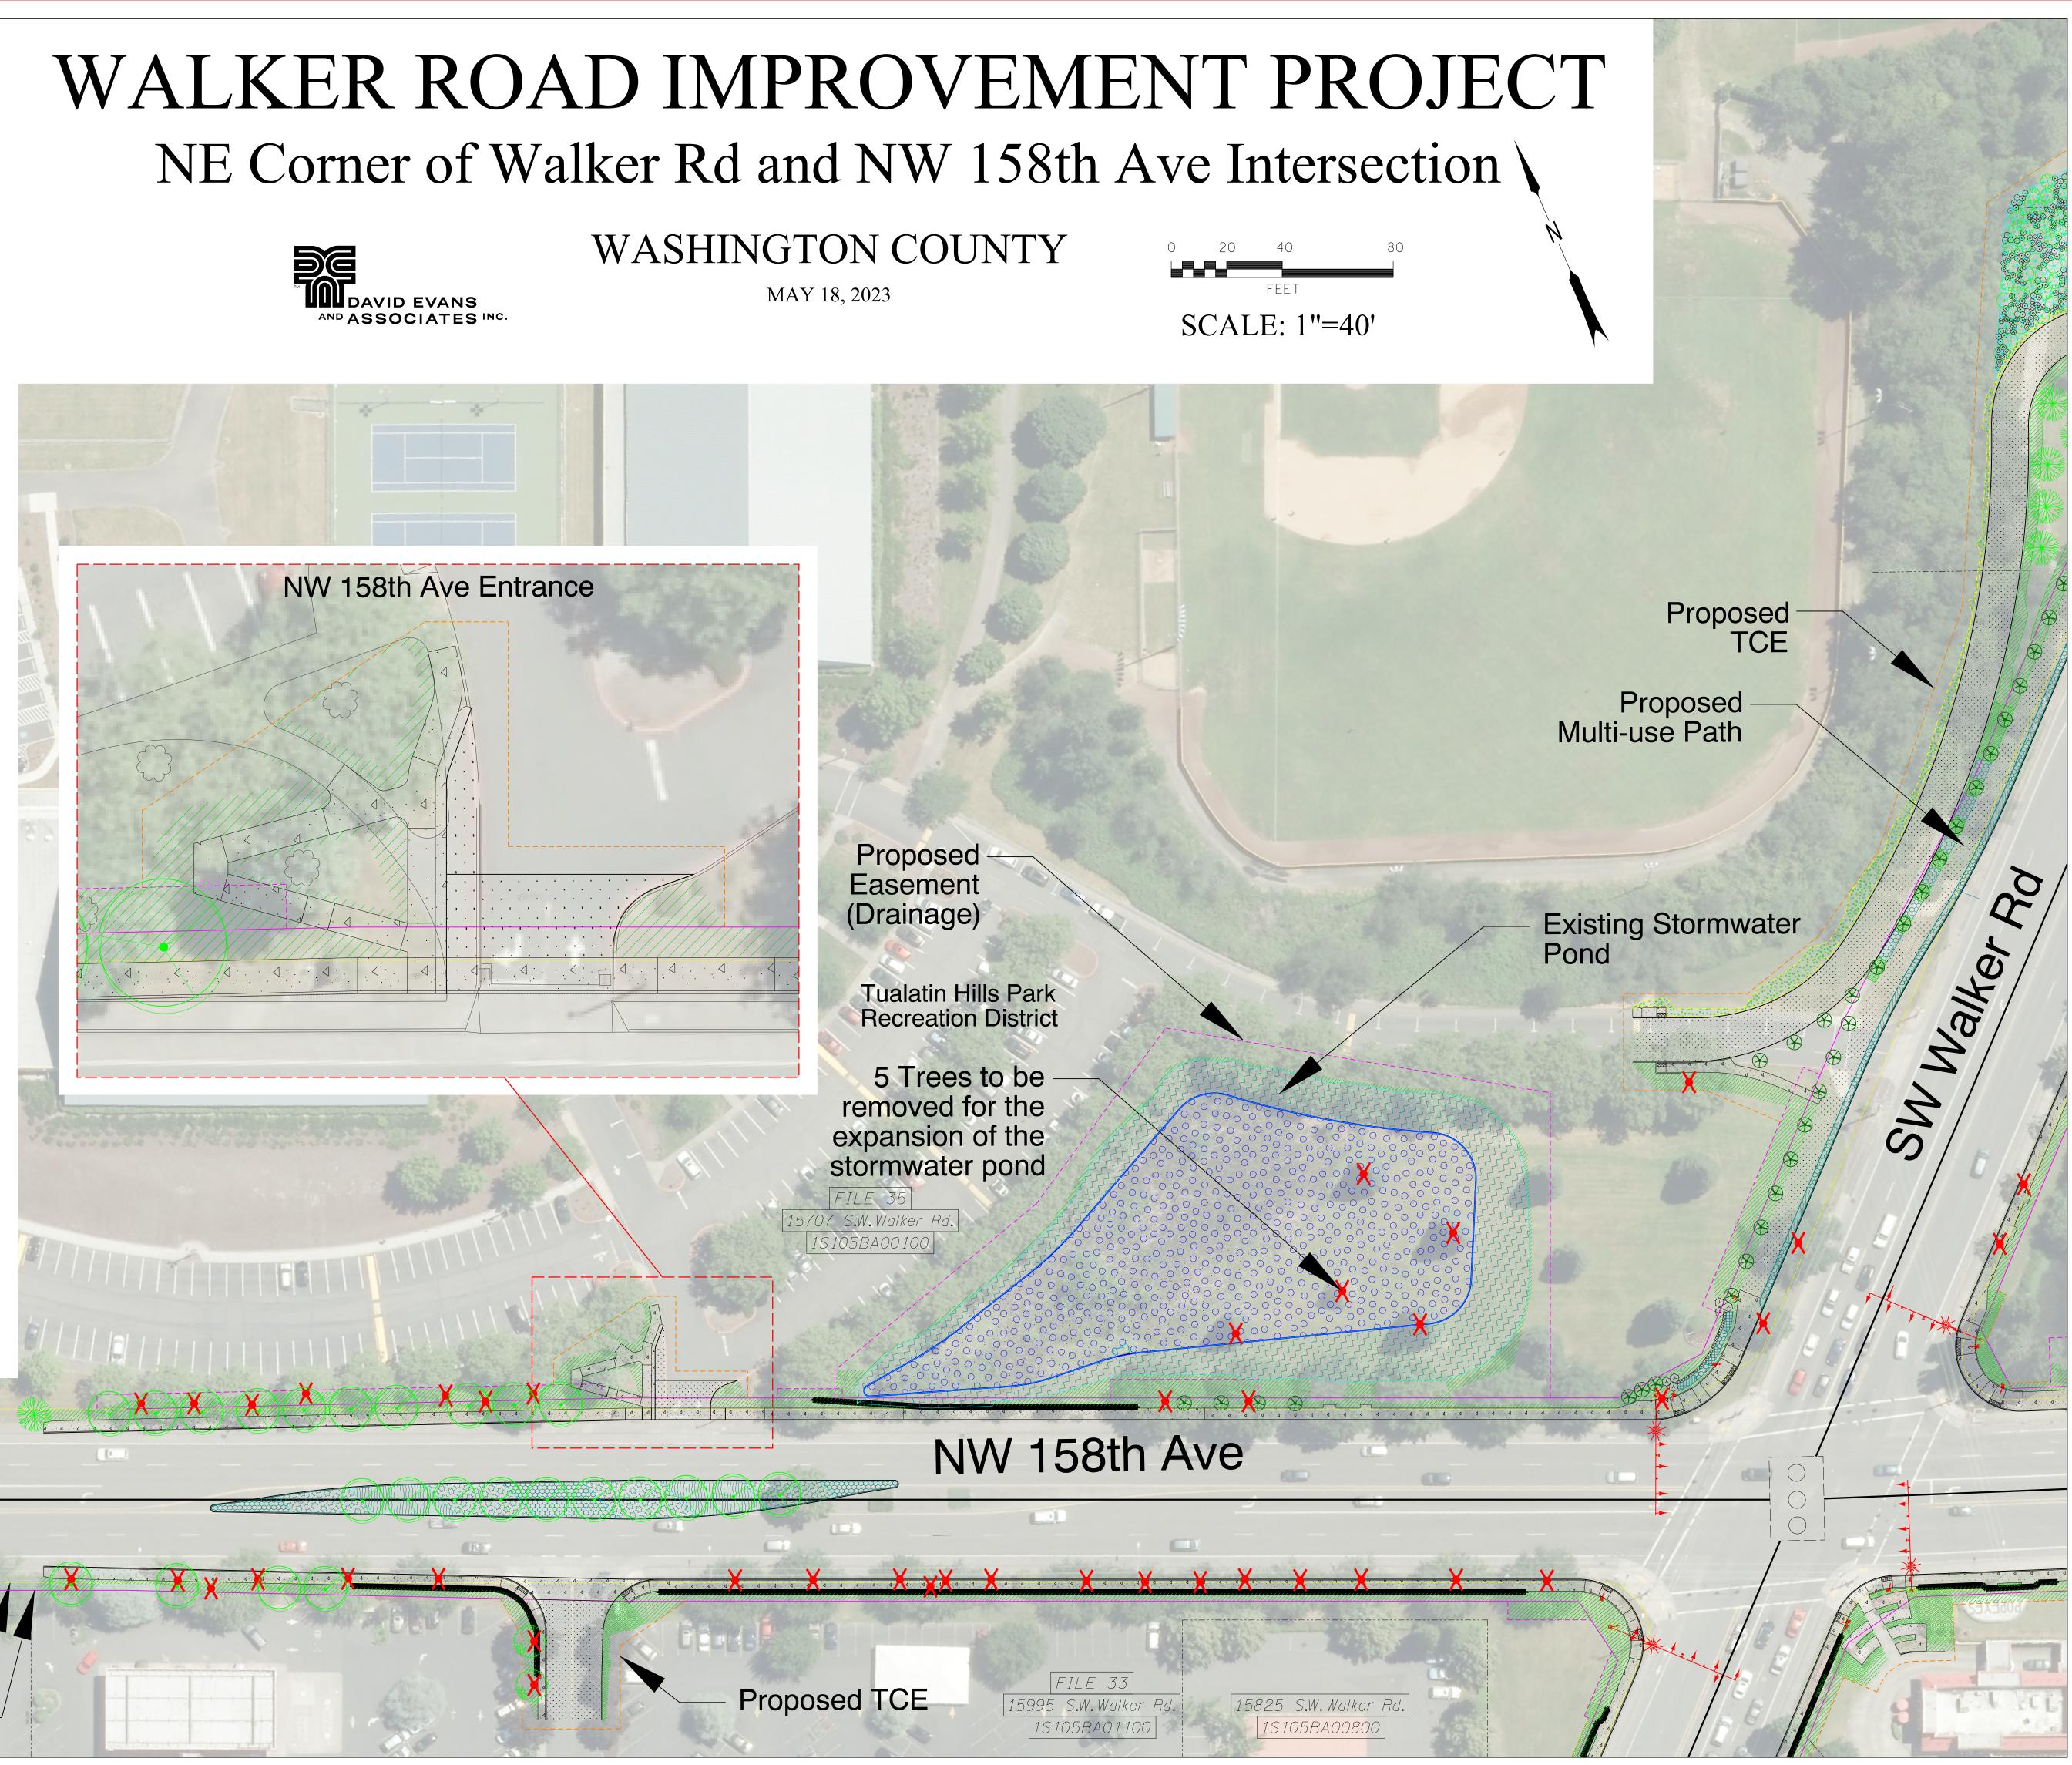

## Legend

X

 $\bigotimes$ 

 1
 2
 2
 5
 5
 5
 4
 7
 7
 7
 7
 7
 7
 7
 7
 7
 7
 7
 7
 7
 7
 7
 7
 7
 7
 7
 7
 7
 7
 7
 7
 7
 7
 7
 7
 7
 7
 7
 7
 7
 7
 7
 7
 7
 7
 7
 7
 7
 7
 7
 7
 7
 7
 7
 7
 7
 7
 7
 7
 7
 7
 7
 7
 7
 7
 7
 7
 7
 7
 7
 7
 7
 7
 7
 7
 7
 7
 7
 7
 7
 7
 7
 7
 7
 7
 7
 7
 7
 7
 7
 7
 7
 7
 7
 7
 7
 7
 7
 7
 7
 7
 7
 7
 7
 7
 7
 7

Proposed R/W

Proposed Easement (Slopes, Walls, Drainage, Illumination, Traffic Signals)

Proposed Temporary Construction easement (TCE)

Existing Property Line

Existing R/W

Tree Removal

Proposed deciduous street tree: Adirondack Flowering Crabapple

Proposed deciduous street tree: Golden Desert Ash

Proposed deciduous street tree: Oregon White Oak

Proposed deciduous street tree: Crimson King Norway Maple

Kinnikinnick

Dwarf Mugo Pine

Blue Oat Grass

Native Seed Mix

Lawn Seed Mix

Vegetated Corridor Plant Community

Bark Mulch

Water Quality Plant Community

Blue Fescue

Treatment Area Herb mix

Existing R/W -Proposed R/W