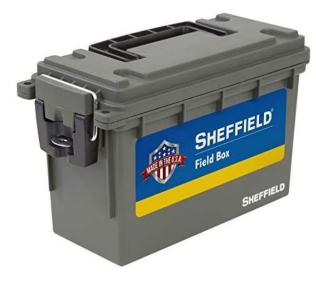

# Lockbox Distribution Project

Zev Braun, MPH Suicide Prevention Program Coordinator

June 13, 2023

Health & Human Services





www.wcor.us/hope



## Washington County Crisis Line: 503-291-9111

**National Suicide & Crisis Line: 9-8-8** 

www.wcor.us/hope Health & Human Services

## Funding



### American Rescue Plan Act (ARPA)









www.wcor.us/hope | Health & Human Services









## Purchasing

## Potential Vendors:

- Hardware stores
- Sporting goods stores
- Online vendors
- Manufacturers

Our choice:

- Sportsman's Warehouse for handgun lockboxes and rifle hardcases
- Parr Lumber for "field boxes" and padlocks











Sheffield Field Box - \$8

### Liberty HD 50 Lockbox - \$28

### Plano Pro-Max Scoped Rifle Case - \$41



Masterlock Padlock - \$5

## Distribution

## 1. Identified three organizations/programs:

- LifeWorks NW
- Portland Vet Center
- Washington County Home Visiting Program
- 2. Collaborated with them to find storage space, integrate into workflow, determine size and proportions of order
- 3. Developed online and print survey for clinicians and/or clients to complete during visits



www.wcor.us/hope | Health & Human Services



#### **Lockbox Distribution Form**

Thank you for providing us with information about you. Your information will be kept <u>confidential</u> will help us better prevent suicides in Washington County.

| What is your age? <18 years18 - 24 years