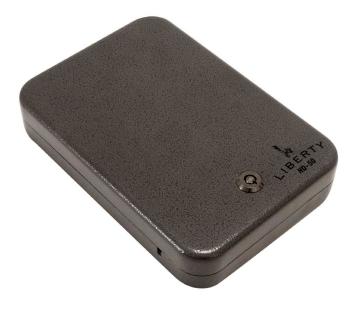

# Lockbox Distribution Project

Zev Braun, MPH Suicide Prevention Program Coordinator

June 13, 2023

Health & Human Services





www.wcor.us/hope



## Washington County Crisis Line: 503-291-9111

**National Suicide & Crisis Line: 9-8-8** 

www.wcor.us/hope Health & Human Services

## Funding



### American Rescue Plan Act (ARPA)









www.wcor.us/hope | Health & Human Services









## Purchasing

## Potential Vendors:

- Hardware stores
- Sporting goods stores
- Online vendors
- Manufacturers

Our choice:

- Sportsman's Warehouse for handgun lockboxes and rifle hardcases
- Parr Lumber for "field boxes" and padlocks











Sheffield Field Box - \$8

### Liberty HD 50 Lockbox - \$28

### Plano Pro-Max Scoped Rifle Case - \$41



Masterlock Padlock - \$5

## Distribution

## 1. Identified three organizations/programs:

- LifeWorks NW
- Portland Vet Center
- Washington County Home Visiting Program
- 2. Collaborated with them to find storage space, integrate into workflow, determine size and proportions of order
- 3. Developed online and print survey for clinicians and/or clients to complete during visits



www.wcor.us/hope | Health & Human Services



#### **Lockbox Distribution Form**

Thank you for providing us with information about you. Your information will be kept <u>confidential</u> will help us better prevent suicides in Washington County.

| What is your age? <18 years18 - 24 years